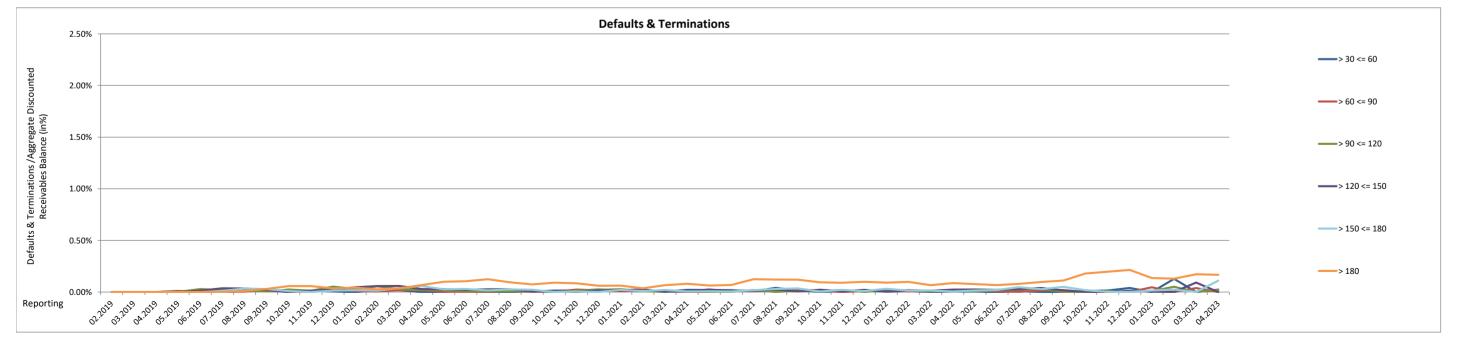

| 11       | £100,028.84 | 1   | £2,095.07                                         | 12                  | £102,651.57                                       | 12                  | £100,710.95                                       | 1                   | £4,035.69                                         |
| Total           | 715                 | 10.38% | £176,101.43                                 | 0.27%  | £54,881.06       | 94  | £16,007.31                                  | 621      | £160,094.12 | 297 | (£712.11)                                         | 418                 | £176,813.54                                       | 676                 | £145,073.95                                       | 39                  | £31,027.48                                        |





### **Delinquencies, Defaults and Terminations**

| Delinguent Receivable and | Torminated Ba | ooiyabla                |                                                   |                                                        |                     |                     | Type of                                           | contract            |                                                   |                     | Туре                                              | of car              |                                                   |                     | Custome                                           | r type              |                                                   |
|---------------------------|---------------|-------------------------|----------------------------