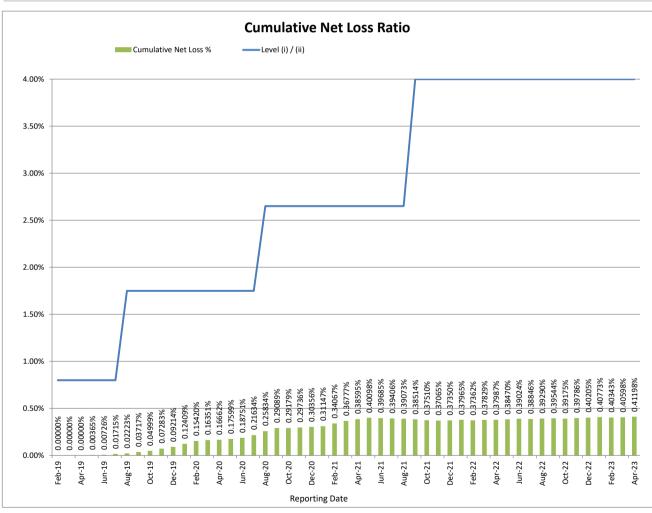

| Credit Enhancement Increase Condition                                                                             |       | Not in Effect |
|-------------------------------------------------------------------------------------------------------------------|-------|---------------|
| Cumulative Net Loss Ratio Exceeds                                                                                 |       |               |
| (i) 0.8 per cent., if the Weighted Average Seasoning is less than or equal to 9 months (inclusive)                | 0.80% | No            |
| (ii) 1.75 per cent., if the Weighted Average Seasoning is between 9 months (exclusive) and 18 months (inclusive)  | 1.75% | No            |
| (iii) 2.65 per cent. if the Weighted Average Seasoning is between 18 months (exclusive) and 27 months (inclusive) | 2.65% | No            |
| (iv) 4.0 per cent., if the Weighted Average Seasoning is greater than 27 months                                   | 4.00% | No            |

| Cumulative Net Loss Ratio  | Ratio    | >0.8% | >1./5% | >2.65% | >4.0% |
|----------------------------|----------|-------|--------|--------|-------|
| Monthly Period             | 0.41198% | N/A   | N/A    | N/A    | No    |
| Previous Monthly Period 1  | 0.40598% | N/A   | N/A    | N/A    | No    |
| Previous Monthly Period 2  | 0.40343% | N/A   | N/A    | N/A    | No    |
|                            |          |       |        |        |       |
| Weighted Average Seasoning |          |       |        |        | 37 17 |

Weighted Average Seasoning
Value of Charged-Off Receivables less recoveries as of the end of the Monthly Period
£4,218,530.53
Aggregate Discounted Receivables Balance of all Initial Receivables and Additional Receivables
Cumulative Net Loss Ratio
37.17
£4,218,530.53
£1,023,956,712.22
Cumulative Net Loss Ratio
0.41198%