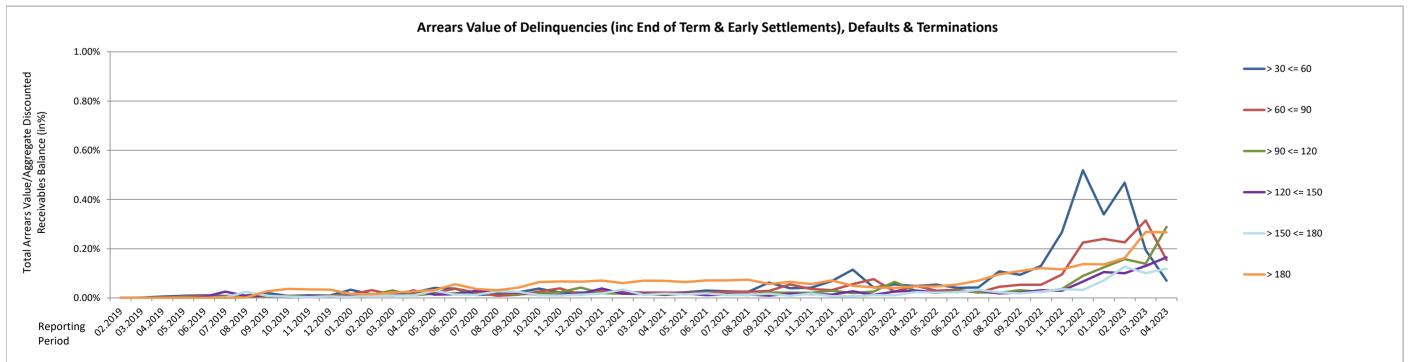

| 40                  | £306,978.83                                       | 4                   | £9,583.41                                         |
| Total                     | 919           | 13.34%                  | £1,445,412.60                                     | 2.19%                                                  | £886,019.56         | 126                 | £119,209.30                                       | 793                 | £1,326,203.30                                     | 383                 | £486,782.18                                       | 536                 | £958,630.42                                       | 867                 | £1,341,448.67                                     | 52                  | £103,963.93                                       |







## **Defaulted Receivables & recoveries**

| Type of Contract           | Type of<br>Car | Number<br>of<br>Contracts | Outstanding<br>Nominal<br>Amount at Date<br>of Default | Outstanding<br>Discounted<br>Receivables<br>Balance at Date<br>of Default | Total recoveries | Total Written-<br>Off Purchased<br>Receivables<br>(Nominal) | Total Written-<br>Off Purchased<br>Receivables<br>(Discounted) | Outstanding<br>Nominal<br>Amount at end<br>of Monthly<br>Period | Outstanding Discounted Receivables Balance at end of Monthly Period |
|----------------------------|----------------|---------------------------|--------------------------------------------------------|---------------------------------------------------------------------------|------------------|-----------------------------------