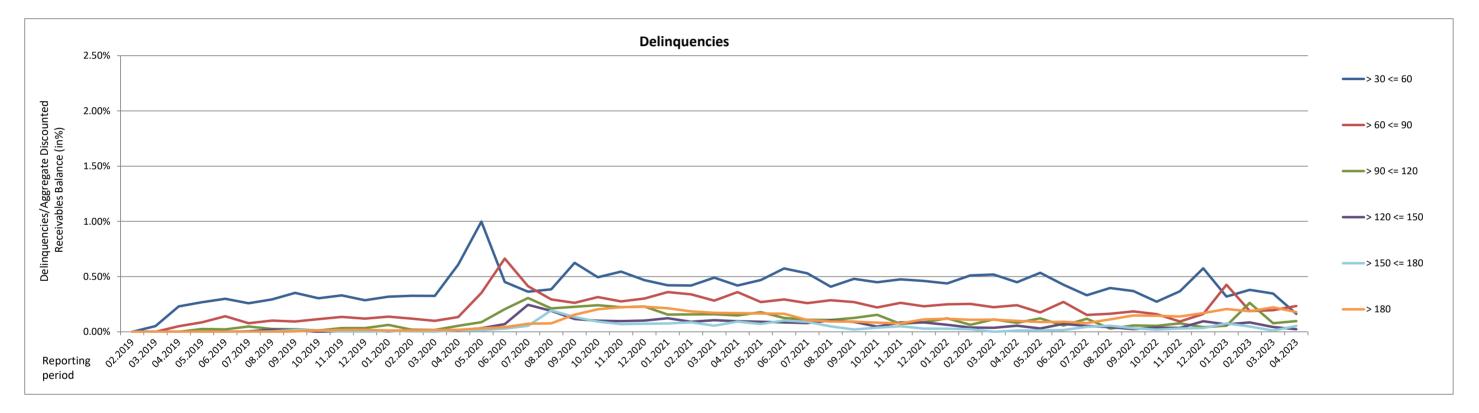

| £91,293.94                                        | 12                  | £113,396.50                                       | 1                   | £5,029.71                                         |
| Total           | 60 | 0.87%                   | £494,871.07                                       | 0.75%                                                  | £72,401.94          | 27                  | £100,135.95                                       | 33                  | £394,735.12                                       | 6                   | £80,876.69 | 54                  | £413,994.38                                       | 53                  | £456,640.17                                       | 7                   | £38,230.90                                        |



### **End of Term & Early Settlements**

NB: The table below is not included in the delinquencies graph above. This information is included in the graphs on the 'Delinquencies, Defaults & Terminations' page of the Investor Report.

|                 | Endo | of Term & Early         | Sottlements                                       |                                                        |                     |                     | Type of                                           | contract            |                                                   |                     | Туре                                              | of car              |                                                   |                     | Custom      | er type             |