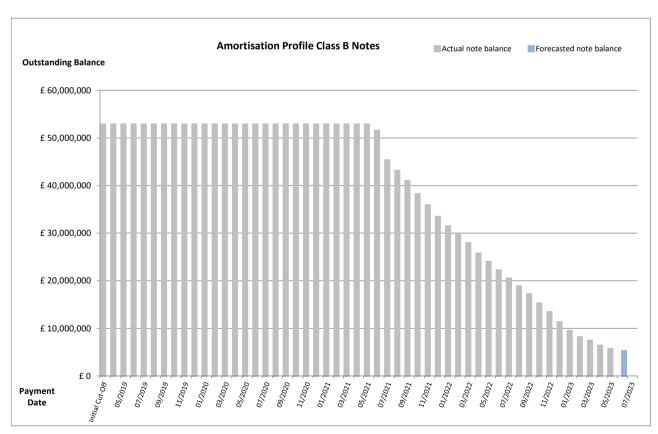

## Amortisation profile I

At 20% CPR (with clean up call option)

| <b>Class of Notes</b> | Class A             |                 | Class E             | 3 Notes         |
|-----------------------|---------------------|-----------------|---------------------|-----------------|
| Payment Date          | Actual note balance | Forecasted note | Actual note balance | Forecasted note |
| Initial Cut-Off       | £450,000,000.00     | balance         | - £52,800,000.00    | balance<br>-    |
| 04/2019               | £450,000,000.00     |                 | £52,800,000.00      | -               |
| 05/2019               | £450,000,000.00     |                 | - £52,800,000.00    | _               |
| 06/2019               |                     |                 |                     | -               |
|                       | £450,000,000.00     |                 | £52,800,000.00      | -               |
| 07/2019               | £450,000,000.00     |                 | - £52,800,000.00    | -               |
| 08/2019               | £450,000,000.00     |                 | £52,800,000.00      | -               |
| 09/2019               | £450,000,000.00     |                 | £52,800,000.00      | -               |
| 10/2019               | £450,000,000.00     |                 | £52,800,000.00      | -               |
| 11/2019               | £450,000,000.00     |                 | £52,800,000.00      | -               |
| 12/2019               | £450,000,000.00     |                 | £52,800,000.00      | -               |
| 01/2020               | £450,000,000.00     |                 | - £52,800,000.00    | -               |
| 02/2020               | £450,000,000.00     |                 | £52,800,000.00      | -               |
| 03/2020               | £450,000,000.00     |                 | - £52,800,000.00    | -               |
| 04/2020               | £450,000,000.00     |                 | £52,800,000.00      | -               |
| 05/2020               | £450,000,000.00     |                 | - £52,800,000.00    | -               |
| 06/2020               | £450,000,000.00     |                 | £52,800,000.00      | -               |
| 07/2020               | £450,000,000.00     |                 | £52,800,000.00      | -               |
| 08/2020               | £450,000,000.00     |                 | £52,800,000.00      | -               |
| 09/2020               | £450,000,000.00     |                 | - £52,800,000.00    | -               |
| 10/2020               | £450,000,000.00     |                 | £52,800,000.00      | -               |
| 11/2020               | £450,000,000.00     |                 | - £52,800,000.00    | -               |
| 12/2020               | £450,000,000.00     |                 | £52,800,000.00      | -               |
| 01/2021               | £450,000,000.00     |                 | - £52,800,000.00    | -               |
| 02/2021               | £450,000,000.00     |                 | £52,800,000.00      | -               |
| 03/2021               | £450,000,000.00     |                 | - £52,800,000.00    | -               |
| 04/2021               | £421,477,766.61     |                 | - £52,800,000.00    | -               |
| 05/2021               | £397,557,706.74     |                 | - £52,800,000.00    | -               |
| 06/2021               | £373,408,757.61     |                 | - £51,489,923.37    | -               |
| 07/2021               | £354,236,351.59     |                 | - £45,278,330.65    | -               |
| 08/2021               | £336,898,533.49     |                 | - £43,062,218.57    | -               |
| 09/2021               | £320,190,261.10     |                 | - £40,926,574.73    | -               |
| 10/2021               | £298,711,256.76     |                 | - £38,181,138.08    | -               |
| 11/2021               | £280,057,745.30     |                 | - £35,796,854.66    | -               |
| 12/2021               | £261,266,530.07     |                 | - £33,394,970.01    | -               |
| 01/2022               | £245,864,277.98     |                 | - £31,426,261.09    | -               |
| 02/2022               | £231,635,237.78     |                 | - £29,607,511.60    | -               |
| 03/2022               | £218,159,587.30     |                 | - £27,885,060.03    | -               |
| 04/2022               | £200,766,572.57     |                 | - £25,661,892.73    | -               |
| 05/2022               | £187,303,532.19     |                 | - £23,941,052.99    | -               |
| 06/2022               | £173,160,523.75     |                 | £22,133,300.03      | -               |
| 07/2022               | £159,818,749.67     |                 | - £20,427,960.48    | -               |
| 08/2022               | £146,894,898.31     |                 | - £18,776,039.63    | -               |
| 09/2022               | £134,051,329.37     |                 | - £17,134,380.45    | -               |
| 10/2022               | £118,896,820.74     |                 | - £15,197,337.99    | -               |
| 11/2022               | £104,787,417.43     |                 | - £13,393,880.42    | -               |
| 12/2022               | £88,152,594.39      |                 | - £11,267,624.85    | -               |
| 01/2023               | £73,921,504.08      |                 | - £9,448,613.30     | -               |
| 02/2023               | £63,219,591.99      |                 | £8,080,699.73       | -               |
| 03/2023               | £57,597,773.42      |                 | - £7,362,121.41     | -               |
| 04/2023               | £49,484,457.98      |                 | - £6,325,081.10     | -               |
| 05/2023               | £43,859,801.30      |                 | - £5,606,140.02     | -               |
| 06/2023               | -                   | £40,403,979.84  |                     | £5,164,418.48   |
| 07/2023               | -                   |                 |                     | -               |