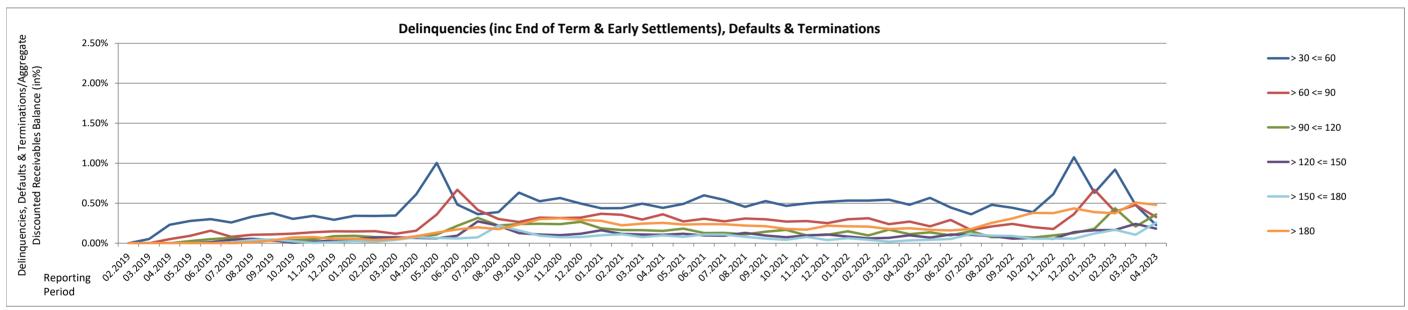

| 40                  | £306,978.83                                       | 4                   | £9,583.41                                         |
| Total                     | 919           | 13.34%                  | £1,445,412.60                                     | 2.19%                                                  | £886,019.56         | 126                 | £119,209.30                                       | 793                 | £1,326,203.30                                     | 383                 | £486,782.18                                       | 536                 | £958,630.42                                       | 867                 | £1,341,448.67                                     | 52                  | £103,963.93                                       |







## **Defaulted Receivables & recoveries**

| Type of Contract           | Type of<br>Car | Number<br>of<br>Contracts | Outstanding<br>Nominal<br>Amount at Date<br>of Default | Outstanding<br>Discounted<br>Receivables<br>Balance at Date<br>of Default | Total recoveries | Total Written-<br>Off Purchased<br>Receivables<br>(Nominal) | Total Written-<br>Off Purchased<br>Receivables<br>(Discounted) | Outstanding<br>Nominal<br>Amount at end<br>of Monthly<br>Period | Outstanding Discounted Receivables Balance at end of Monthly Period |
|----------------------------|----------------|---------------------------|--------------------------------------------------------|---------------------------------------------------------------------------|------------------|---------------------------------