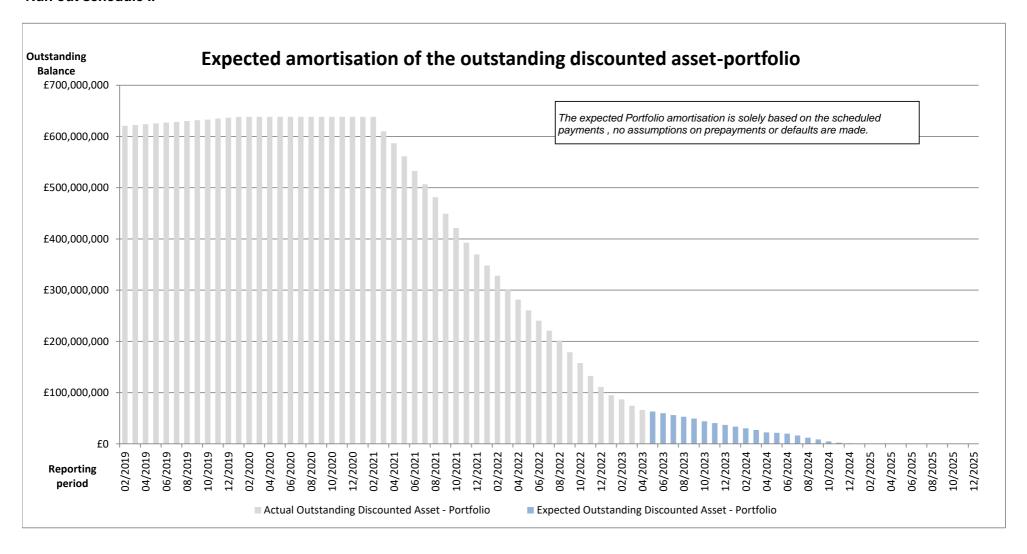

## Run out schedule I

| Reporting Period | Scheduled Principal | Scheduled Interest | Receivable     | Aggregate Discounted<br>Receivables Balance<br>reduction |
|------------------|---------------------|--------------------|----------------|----------------------------------------------------------|
| 05.2023          | £3,014,508.84       | £279,624.58        | £3,294,133.42  | £3,981,611.61                                            |
| 06.2023          | £3,216,131.98       | £266,197.66        | £3,482,329.64  | £3,216,131.98                                            |
| 07.2023          | £3,444,305.76       | £252,383.87        | £3,696,689.63  | £3,444,305.76                                            |
| 08.2023          | £3,215,010.27       | £237,588.72        | £3,452,598.99  | £3,215,010.27                                            |
| 09.2023          | £3,536,969.78       | £223,680.19        | £3,760,649.97  | £3,536,969.78                                            |
| 10.2023          | £5,108,285.27       | £208,647.56        | £5,316,932.83  | £5,108,285.27                                            |
| 11.2023          | £3,694,890.86       | £186,681.01        | £3,881,571.87  | £3,694,890.86                                            |
| 12.2023          | £3,362,528.68       | £170,735.46        | £3,533,264.14  | £3,362,528.68                                            |
| 01.2024          | £3,376,414.56       | £156,368.68        | £3,532,783.24  | £3,376,414.56                                            |
| 02.2024          | £3,037,665.95       | £141,827.28        | £3,179,493.23  | £3,037,665.95                                            |
| 03.2024          | £3,375,190.58       | £128,736.43        | £3,503,927.01  | £3,375,190.58                                            |
| 04.2024          | £4,508,098.99       | £114,323.56        | £4,622,422.55  | £4,508,098.99                                            |
| 05.2024          | £994,592.23         | £94,895.00         | £1,089,487.23  | £994,592.23                                              |
| 06.2024          | £1,506,022.76       | £90,656.97         | £1,596,679.73  | £1,506,022.76                                            |
| 07.2024          | £3,529,328.49       | £84,048.06         | £3,613,376.55  | £3,529,328.49                                            |
| 08.2024          | £4,262,383.66       | £69,086.63         | £4,331,470.29  | £4,262,383.66                                            |
| 09.2024          | £3,283,384.38       | £50,689.60         | £3,334,073.98  | £3,283,384.38                                            |
| 10.2024          | £3,890,291.93       | £36,656.07         | £3,926,948.00  | £3,890,291.93                                            |
| 11.2024          | £2,525,597.41       | £19,894.25         | £2,545,491.66  | £2,525,597.41                                            |
| 12.2024          | £1,233,022.17       | £9,082.72          | £1,242,104.89  | £1,233,022.17                                            |
| 01.2025          | £529,099.02         | £3,748.99          | £532,848.01    | £529,099.02                                              |
| 02.2025          | £58,535.24          | £1,476.56          | £60,011.80     | £58,535.24                                               |
| 03.2025          | £51,696.90          | £1,225.02          | £52,921.92     | £51,696.90                                               |
| 04.2025          | £45,239.23          | £1,003.14          | £46,242.37     | £45,239.23                                               |
| 05.2025          | £44,335.06          | £808.72            | £45,143.78     | £44,335.06                                               |
| 06.2025          | £42,788.86          | £618.17            | £43,407.03     | £42,788.86                                               |
| 07.2025          | £36,425.32          | £434.32            | £36,859.64     | £36,425.32                                               |
| 08.2025          | £28,334.46          | £277.84            | £28,612.30     | £28,334.46                                               |
| 09.2025          | £18,535.51          | £156.16            | £18,691.67     | £18,535.51                                               |
| 10.2025          | £11,446.86          | £76.80             | £11,523.66     | £11,446.86                                               |
| 11.2025          | £5,359.46           | £27.57             | £5,387.03      | £5,359.46                                                |
| 12.2025          | £1,065.18           | £4.67              | £1,069.85      | £1,065.18                                                |
|                  |                     |                    | -              |                                                          |
| Total            | £64,987,485.65      | £2,831,662.26      | £67,819,147.91 | £65,954,588.42                                           |