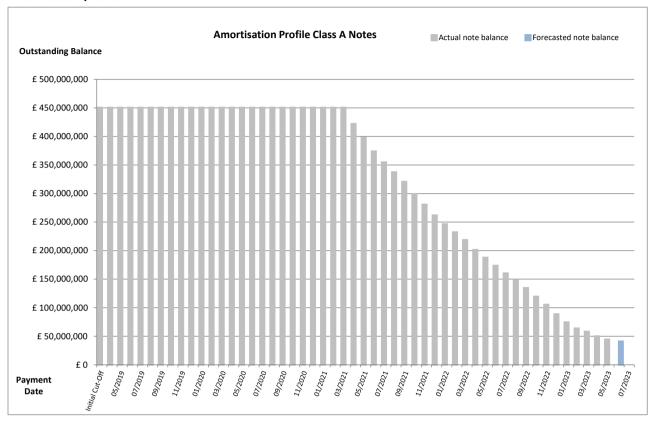

## Amortisation profile I

At 20% CPR (with clean up call option)

| <b>Class of Notes</b> | Class A             |                 | Class E             | 3 Notes         |
|-----------------------|---------------------|-----------------|---------------------|-----------------|
| Payment Date          | Actual note balance | Forecasted note | Actual note balance | Forecasted note |
| Initial Cut-Off       | £450,000,000.00     | balance         | - £52,800,000.00    | balance<br>-    |
| 04/2019               | £450,000,000.00     |                 | £52,800,000.00      | -               |
| 05/2019               | £450,000,000.00     |                 | - £52,800,000.00    | _               |
| 06/2019               |                     |                 |                     | -               |
|                       | £450,000,000.00     |                 | £52,800,000.00      | -               |
| 07/2019               | £450,000,000.00     |                 | - £52,800,000.00    | -               |
| 08/2019               | £450,000,000.00     |                 | £52,800,000.00      | -               |
| 09/2019               | £450,000,000.00     |                 | £52,800,000.00      | -               |
| 10/2019               | £450,000,000.00     |                 | £52,800,000.00      | -               |
| 11/2019               | £450,000,000.00     |                 | £52,800,000.00      | -               |
| 12/2019               | £450,000,000.00     |                 | £52,800,000.00      | -               |
| 01/2020               | £450,000,000.00     |                 | - £52,800,000.00    | -               |
| 02/2020               | £450,000,000.00     |                 | £52,800,000.00      | -               |
| 03/2020               | £450,000,000.00     |                 | - £52,800,000.00    | -               |
| 04/2020               | £450,000,000.00     |                 | £52,800,000.00      | -               |
| 05/2020               | £450,000,000.00     |                 | - £52,800,000.00    | -               |
| 06/2020               | £450,000,000.00     |                 | £52,800,000.00      | -               |
| 07/2020               | £450,000,000.00     |                 | £52,800,000.00      | -               |
| 08/2020               | £450,000,000.00     |                 | £52,800,000.00      | -               |
| 09/2020               | £450,000,000.00     |                 | - £52,800,000.00    | -               |
| 10/2020               | £450,000,000.00     |                 | £52,800,000.00      | -               |
| 11/2020               | £450,000,000.00     |                 | - £52,800,000.00    | -               |
| 12/2020               | £450,000,000.00     |                 | £52,800,000.00      | -               |
| 01/2021               | £450,000,000.00     |                 | - £52,800,000.00    | -               |
| 02/2021               | £450,000,000.00     |                 | £52,800,000.00      | -               |
| 03/2021               | £450,000,000.00     |                 | - £52,800,000.00    | -               |
| 04/2021               | £421,477,766.61     |                 | - £52,800,000.00    | -               |
| 05/2021               | £397,557,706.74     |                 | - £52,800,000.00    | -               |
| 06/2021               | £373,408,757.61     |                 | - £51,489,923.37    | -               |
| 07/2021               | £354,236,351.59     |                 | - £45,278,330.65    | -               |
| 08/2021               | £336,898,533.49     |                 | - £43,062,218.57    | -               |
| 09/2021               | £320,190,261.10     |                 | - £40,926,574.73    | -               |
| 10/2021               | £298,711,256.76     |                 | - £38,181,138.08    | -               |
| 11/2021               | £280,057,745.30     |                 | - £35,796,854.66    | -               |
| 12/2021               | £261,266,530.07     |                 | - £33,394,970.01    | -               |
| 01/2022               | £245,864,277.98     |                 | - £31,426,261.09    | -               |
| 02/2022               | £231,635,237.78     |                 | - £29,607,511.60    | -               |
| 03/2022               | £218,159,587.30     |                 | - £27,885,060.03    | -               |
| 04/2022               | £200,766,572.57     |                 | - £25,661,892.73    | -               |
| 05/2022               | £187,303,532.19     |                 | - £23,941,052.99    | -               |
| 06/2022               | £173,160,523.75     |                 | £22,133,300.03      | -               |
| 07/2022               | £159,818,749.67     |                 | - £20,427,960.48    | -               |
| 08/2022               | £146,894,898.31     |                 | - £18,776,039.63    | -               |
| 09/2022               | £134,051,329.37     |                 | - £17,134,380.45    | -               |
| 10/2022               | £118,896,820.74     |                 | - £15,197,337.99    | -               |
| 11/2022               | £104,787,417.43     |                 | - £13,393,880.42    | -               |
| 12/2022               | £88,152,594.39      |                 | - £11,267,624.85    | -               |
| 01/2023               | £73,921,504.08      |                 | - £9,448,613.30     | -               |
| 02/2023               | £63,219,591.99      |                 | £8,080,699.73       | -               |
| 03/2023               | £57,597,773.42      |                 | - £7,362,121.41     | -               |
| 04/2023               | £49,484,457.98      |                 | - £6,325,081.10     | -               |
| 05/2023               | £43,859,801.30      |                 | - £5,606,140.02     | -               |
| 06/2023               | -                   | £40,403,979.84  |                     | £5,164,418.48   |
| 07/2023               | -                   |                 |                     | -               |