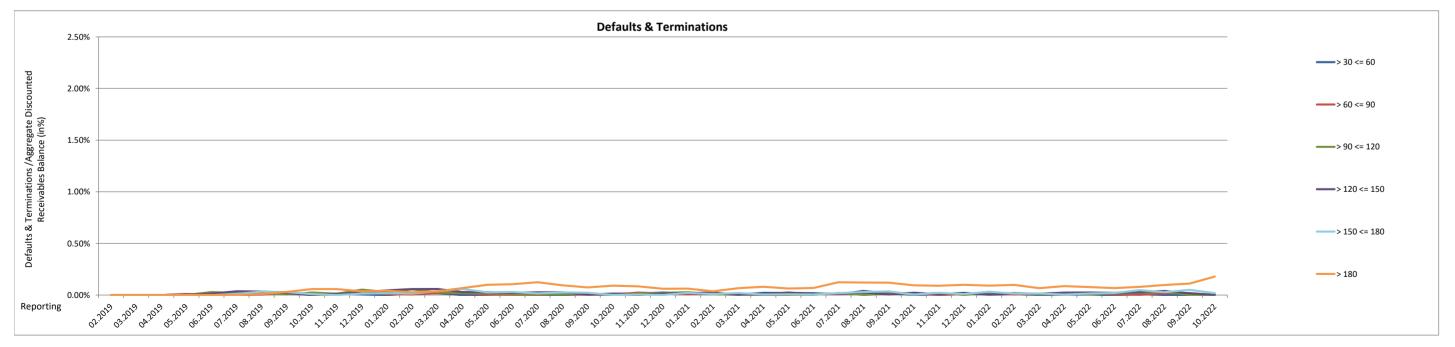

# **Overview of Outstanding Contracts**

| Development of outstanding pool during the Monthly Period                                                           | Number of contracts | Aggregate<br>Discounted<br>Receivables<br>Balance | Outstanding<br>Nominal Amount |
|---------------------------------------------------------------------------------------------------------------------|---------------------|---------------------------------------------------|-------------------------------|
| Aggregate Discounted Receivables Balance for the Previous Monthly Period before purchase of Additional Receivables  | 16,414              | £178,792,211.64                                   | £178,531,063.06               |
| Aggregate Discounted Receivables Balance of Additional Receivables added in the Previous Monthly Period             | -                   | -                                                 |                               |
| aggregate Discounted Receivables Balance for the Previous Monthly Period after purchase of additional Receivables   | 16,414              | £178,792,211.64                                   | £178,531,063.06               |
| Principal Collections in the Monthly Period / Defaulted Receivables & other Ineligible Receivables                  | 1,812               | £21,217,147.83                                    | £21,359,183.97                |
| aggregate Discounted Receivables Balance at the end of the Monthly Period before purchase of additional Receivables | 14,602              | £157,575,063.81                                   | £157,171,879.09               |
| additional Receivables at this Cut-Off Date (where Funding remains constant)                                        | -                   | -                                                 |                               |
| additional Receivables at this Cut-Off Date (where Funding increases)                                               | -                   | -                                                 |                               |
| aggregate Discounted Receivables Balance at this Cut-Off Date                                                       | 14,602              | £157,575,063.81                                   | £157,171,879.09               |
| Collections by status                                                                                               | Number of contracts | Collections                                       |                               |
| Current                                                                                                             | 13,539              | £4,244,370.87                                     |                               |
| Delinquent Receivable                                                                                               | 78                  | £24,896.50                                        |                               |
| Defaulted Receivable                                                                                                | 65                  | £28,968.02                                        |                               |
| Terminated Receivable                                                                                               | 22                  | £214,678.40                                       |                               |
| End of term                                                                                                         | 665                 | £5,252,169.92                                     |                               |
| Early Settlement                                                                                                    | 1,262               | £12,198,213.84                                    |                               |
| Written-Off Purchased Receivables                                                                                   | N/A                 | £8,395.19                                         |                               |
| Non-Conforming<br>Total                                                                                             | 15.631              | £21,971,692.74                                    |                               |
| otal                                                                                                                | 15,631              | 221,971,092.74                                    |                               |