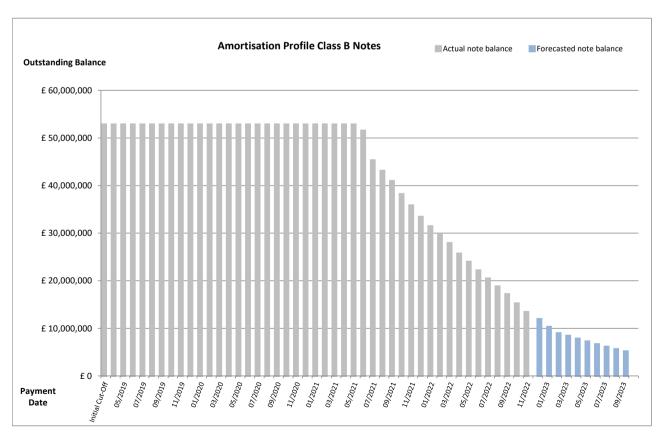

# Amortisation profile I

At 20% CPR (with clean up call option)

|                    | clean up call option)      | Notes .         | Class                            | Notes           |
|--------------------|----------------------------|-----------------|----------------------------------|-----------------|
| Class of Notes     | Class A                    |                 |                                  | B Notes         |
| Payment Date       | Actual note                | Forecasted note | Actual note                      | Forecasted note |
| Initial Cut-Off    | balance<br>£450,000,000.00 | balance         | balance                          | balance         |
|                    |                            | -               | £52,800,000.00<br>£52,800,000.00 | -               |
| 04/2019            | £450,000,000.00            | -               |                                  | -               |
| 05/2019            | £450,000,000.00            | -               | £52,800,000.00                   | -               |
| 06/2019            | £450,000,000.00            | -               | £52,800,000.00                   | -               |
| 07/2019            | £450,000,000.00            | -               | £52,800,000.00                   | -               |
| 08/2019            | £450,000,000.00            | -               | £52,800,000.00                   | -               |
| 09/2019            | £450,000,000.00            | -               | £52,800,000.00                   | -               |
| 10/2019            | £450,000,000.00            | -               | £52,800,000.00                   | -               |
| 11/2019            | £450,000,000.00            | -               | £52,800,000.00                   | -               |
| 12/2019            | £450,000,000.00            | -               | £52,800,000.00                   | -               |
| 01/2020            | £450,000,000.00            | -               | £52,800,000.00                   | -               |
| 02/2020            | £450,000,000.00            | -               | £52,800,000.00                   | -               |
| 03/2020            | £450,000,000.00            | -               | £52,800,000.00                   | -               |
| 04/2020            | £450,000,000.00            | -               | £52,800,000.00                   | -               |
| 05/2020            | £450,000,000.00            | -               | £52,800,000.00                   | -               |
| 06/2020            | £450,000,000.00            | -               | £52,800,000.00                   | -               |
| 07/2020            | £450,000,000.00            | -               | £52,800,000.00                   | -               |
| 08/2020            | £450,000,000.00            | -               | £52,800,000.00                   | -               |
| 09/2020            | £450,000,000.00            | -               | £52,800,000.00                   | -               |
| 10/2020            | £450,000,000.00            | -               | £52,800,000.00                   | -               |
| 11/2020            | £450,000,000.00            | -               | £52,800,000.00                   | -               |
| 12/2020            | £450,000,000.00            | -               | £52,800,000.00                   | -               |
| 01/2021            | £450,000,000.00            | -               | £52,800,000.00                   | -               |
| 02/2021            | £450,000,000.00            | -               | £52,800,000.00                   | -               |
| 03/2021            | £450,000,000.00            | -               | £52,800,000.00                   | -               |
| 04/2021            | £421,477,766.61            | -               | £52,800,000.00                   | -               |
| 05/2021            | £397,557,706.74            | -               | £52,800,000.00                   | -               |
| 06/2021            | £373,408,757.61            | -               | £51,489,923.37                   | -               |
| 07/2021            | £354,236,351.59            | -               | £45,278,330.65                   | -               |
| 08/2021            | £336,898,533.49            | -               | £43,062,218.57                   | -               |
| 09/2021            | £320,190,261.10            | -               | £40,926,574.73                   | -               |
| 10/2021            | £298,711,256.76            | -               | £38,181,138.08                   | -               |
| 11/2021            | £280,057,745.30            | -               | £35,796,854.66                   | -               |
| 12/2021            | £261,266,530.07            | -               | £33,394,970.01                   | -               |
| 01/2022            | £245,864,277.98            | -               | £31,426,261.09                   | -               |
| 02/2022            | £231,635,237.78            | -               | £29,607,511.60                   | -               |
| 03/2022            | £218,159,587.30            | -               | £27,885,060.03                   | -               |
| 04/2022            | £200,766,572.57            | -               | £25,661,892.73                   | -               |
| 05/2022            | £187,303,532.19            | -               | £23,941,052.99                   | -               |
| 06/2022            | £173,160,523.75            | -               | £22,133,300.03                   | -               |
| 07/2022            | £159,818,749.67            | -               | £20,427,960.48                   | -               |
| 08/2022            | £146,894,898.31            | -               | £18,776,039.63                   | -               |
| 09/2022            | £134,051,329.37            | -               | £17,134,380.45                   | -               |
| 10/2022            | £118,896,820.74            | -               | £15,197,337.99                   | -               |
| 11/2022            | £104,787,417.43            | -               | £13,393,880.42                   | -<br>           |
| 12/2022            | -                          | £93,242,987.93  | -                                | £11,918,276.65  |
| 01/2023            | -                          | £80,226,241.45  | -                                | £10,254,481.99  |
| 02/2023            | -                          | £69,859,793.43  | -                                | £8,929,447.28   |
| 03/2023            | -                          | £65,657,420.28  | -                                | £8,392,301.84   |
| 04/2023            | -                          | £61,058,891.27  | -                                | £7,804,519.94   |
| 05/2023            | -                          | £56,353,575.53  | -                                | £7,203,088.60   |
| 06/2023            | -                          | £51,829,372.29  | -                                | £6,624,806.98   |
| 07/2023            | -                          | £47,606,955.13  | -                                | £6,085,099.53   |
| 08/2023            |                            | £43,722,856.89  | -                                | £5,588,635.84   |
| 09/2023<br>10/2023 | -                          | £40,088,723.01  | -                                | £5,124,122.49   |
| 10/2023            | -                          | -               | -                                | -               |