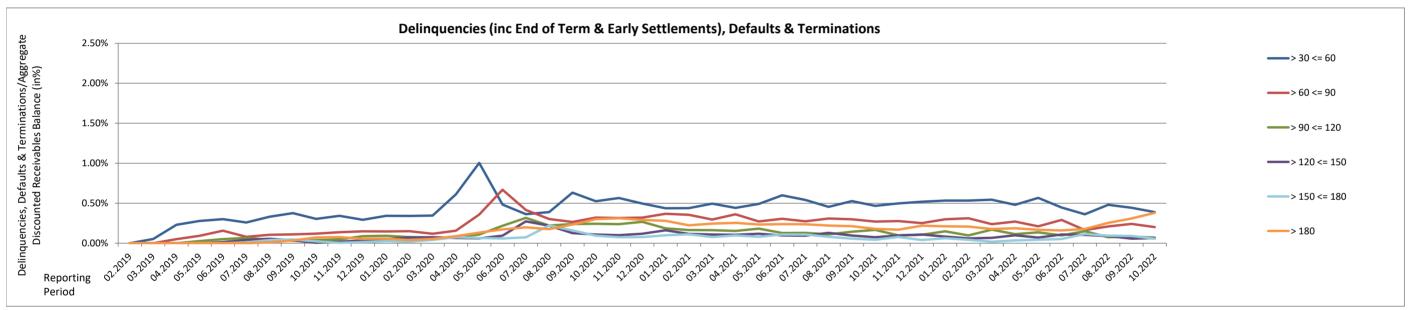

# **Overview of Outstanding Contracts**

| Development of outstanding pool during the Monthly Period                                                           | Number of contracts | Aggregate<br>Discounted<br>Receivables<br>Balance | Outstanding<br>Nominal Amount |
|---------------------------------------------------------------------------------------------------------------------|---------------------|---------------------------------------------------|-------------------------------|
| Aggregate Discounted Receivables Balance for the Previous Monthly Period before purchase of Additional Receivables  | 16,414              | £178,792,211.64                                   | £178,531,063.06               |
| Aggregate Discounted Receivables Balance of Additional Receivables added in the Previous Monthly Period             | -                   | -                                                 |                               |
| aggregate Discounted Receivables Balance for the Previous Monthly Period after purchase of additional Receivables   | 16,414              | £178,792,211.64                                   | £178,531,063.06               |
| Principal Collections in the Monthly Period / Defaulted Receivables & other Ineligible Receivables                  | 1,812               | £21,217,147.83                                    | £21,359,183.97                |
| aggregate Discounted Receivables Balance at the end of the Monthly Period before purchase of additional Receivables | 14,602              | £157,575,063.81                                   | £157,171,879.09               |
| additional Receivables at this Cut-Off Date (where Funding remains constant)                                        | -                   | -                                                 |                               |
| additional Receivables at this Cut-Off Date (where Funding increases)                                               | -                   | -                                                 |                               |
| aggregate Discounted Receivables Balance at this Cut-Off Date                                                       | 14,602              | £157,575,063.81                                   | £157,171,879.09               |
| Collections by status                                                                                               | Number of contracts | Collections                                       |                               |
| Current                                                                                                             | 13,539              | £4,244,370.87                                     |                               |
| Delinquent Receivable                                                                                               | 78                  | £24,896.50                                        |                               |
| Defaulted Receivable                                                                                                | 65                  | £28,968.02                                        |                               |
| Terminated Receivable                                                                                               | 22                  | £214,678.40                                       |                               |
| End of term                                                                                                         | 665                 | £5,252,169.92                                     |                               |
| Early Settlement                                                                                                    | 1,262               | £12,198,213.84                                    |                               |
| Written-Off Purchased Receivables                                                                                   | N/A                 | £8,395.19                                         |                               |
| Non-Conforming<br>Total                                                                                             | 15.631              | £21,971,692.74                                    |                               |
| otal                                                                                                                | 15,631              | 221,971,092.74                                    |                               |