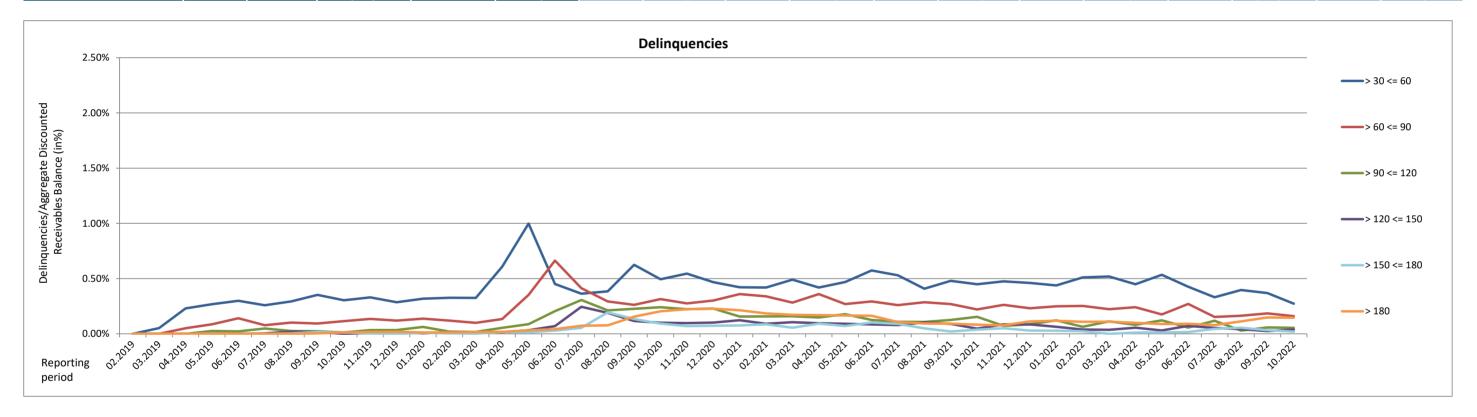

# **Overview of Outstanding Contracts**

| Development of outstanding pool during the Monthly Period                                                           | Number of contracts | Aggregate<br>Discounted<br>Receivables<br>Balance | Outstanding<br>Nominal Amount |
|---------------------------------------------------------------------------------------------------------------------|---------------------|---------------------------------------------------|-------------------------------|
| Aggregate Discounted Receivables Balance for the Previous Monthly Period before purchase of Additional Receivables  | 16,414              | £178,792,211.64                                   | £178,531,063.06               |
| Aggregate Discounted Receivables Balance of Additional Receivables added in the Previous Monthly Period             | -                   | -                                                 |                               |
| aggregate Discounted Receivables Balance for the Previous Monthly Period after purchase of additional Receivables   | 16,414              | £178,792,211.64                                   | £178,531,063.06               |
| Principal Collections in the Monthly Period / Defaulted Receivables & other Ineligible Receivables                  | 1,812               | £21,217,147.83                                    | £21,359,183.97                |
| aggregate Discounted Receivables Balance at the end of the Monthly Period before purchase of additional Receivables | 14,602              | £157,575,063.81                                   | £157,171,879.09               |
| additional Receivables at this Cut-Off Date (where Funding remains constant)                                        | -                   | -                                                 |                               |
| additional Receivables at this Cut-Off Date (where Funding increases)                                               | -                   | -                                                 |                               |
| aggregate Discounted Receivables Balance at this Cut-Off Date                                                       | 14,602              | £157,575,063.81                                   | £157,171,879.09               |
| Collections by status                                                                                               | Number of contracts | Collections                                       |                               |
| Current                                                                                                             | 13,539              | £4,244,370.87                                     |                               |
| Delinquent Receivable                                                                                               | 78                  | £24,896.50                                        |                               |
| Defaulted Receivable                                                                                                | 65                  | £28,968.02                                        |                               |
| Terminated Receivable                                                                                               | 22                  | £214,678.40                                       |                               |
| End of term                                                                                                         | 665                 | £5,252,169.92                                     |                               |
| Early Settlement                                                                                                    | 1,262               | £12,198,213.84                                    |                               |
| Written-Off Purchased Receivables                                                                                   | N/A                 | £8,395.19                                         |                               |
| Non-Conforming<br>Total                                                                                             | 15.631              | £21,971,692.74                                    |                               |
| otal                                                                                                                | 15,631              | 221,971,092.74                                    |                               |