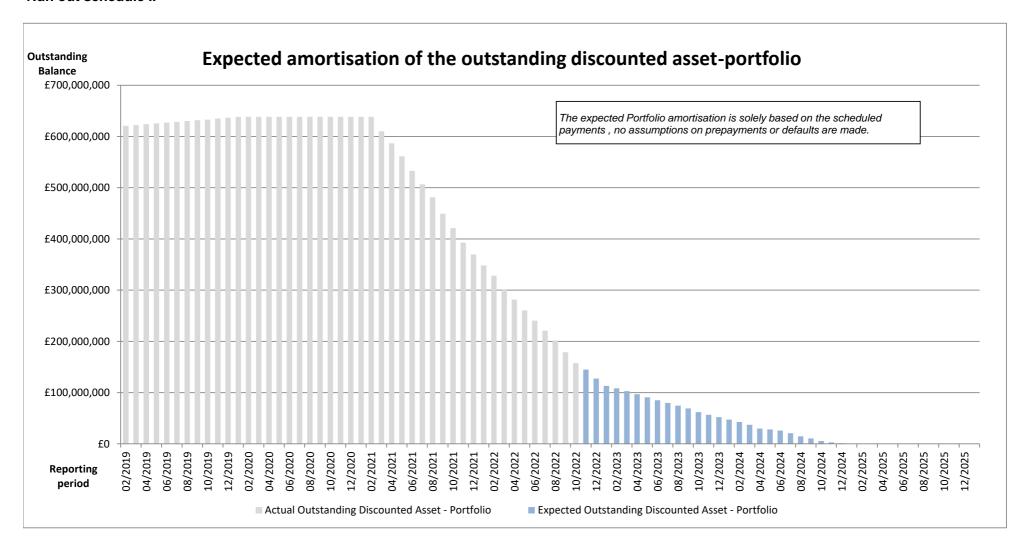

# Run out schedule I

| Reporting Period | Scheduled Principal | Scheduled Interest | Receivable      | Aggregate Discounted<br>Receivables Balance<br>reduction |
|------------------|---------------------|--------------------|-----------------|----------------------------------------------------------|
| 11.2022          | £12,563,500.94      | £669,085.33        | £13,232,586.27  | £14,456,964.89                                           |
| 12.2022          | £17,342,748.02      | £614,881.40        | £17,957,629.42  | £17,342,748.02                                           |
| 01.2023          | £13,935,504.28      | £540,444.52        | £14,475,948.80  | £13,935,504.28                                           |
| 02.2023          | £4,666,677.97       | £480,367.09        | £5,147,045.06   | £4,666,677.97                                            |
| 03.2023          | £5,531,595.28       | £460,379.59        | £5,991,974.87   | £5,531,595.28                                            |
| 04.2023          | £5,960,488.03       | £436,561.54        | £6,397,049.57   | £5,960,488.03                                            |
| 05.2023          | £5,918,795.91       | £411,017.67        | £6,329,813.58   | £5,918,795.91                                            |
| 06.2023          | £5,659,367.22       | £385,563.88        | £6,044,931.10   | £5,659,367.22                                            |
| 07.2023          | £5,312,461.43       | £361,254.97        | £5,673,716.40   | £5,312,461.43                                            |
| 08.2023          | £5,097,012.61       | £338,435.81        | £5,435,448.42   | £5,097,012.61                                            |
| 09.2023          | £5,345,479.08       | £316,442.87        | £5,661,921.95   | £5,345,479.08                                            |
| 10.2023          | £7,046,284.99       | £293,678.30        | £7,339,963.29   | £7,046,284.99                                            |
| 11.2023          | £5,326,248.13       | £263,271.03        | £5,589,519.16   | £5,326,248.13                                            |
| 12.2023          | £4,552,368.01       | £240,442.96        | £4,792,810.97   | £4,552,368.01                                            |
| 01.2024          | £4,656,571.29       | £220,879.30        | £4,877,450.59   | £4,656,571.29                                            |
| 02.2024          | £4,529,805.82       | £200,856.01        | £4,730,661.83   | £4,529,805.82                                            |
| 03.2024          | £5,437,900.41       | £181,430.74        | £5,619,331.15   | £5,437,900.41                                            |
| 04.2024          | £7,340,162.06       | £158,049.14        | £7,498,211.20   | £7,340,162.06                                            |
| 05.2024          | £1,784,110.61       | £126,588.64        | £1,910,699.25   | £1,784,110.61                                            |
| 06.2024          | £2,064,862.66       | £118,884.60        | £2,183,747.26   | £2,064,862.66                                            |
| 07.2024          | £5,159,454.71       | £109,850.00        | £5,269,304.71   | £5,159,454.71                                            |
| 08.2024          | £5,916,535.08       | £87,853.74         | £6,004,388.82   | £5,916,535.08                                            |
| 09.2024          | £4,260,795.55       | £62,493.58         | £4,323,289.13   | £4,260,795.55                                            |
| 10.2024          | £4,684,871.29       | £44,144.71         | £4,729,016.00   | £4,684,871.29                                            |
| 11.2024          | £2,912,827.80       | £24,036.55         | £2,936,864.35   | £2,912,827.80                                            |
| 12.2024          | £1,578,283.44       | £11,528.26         | £1,589,811.70   | £1,578,283.44                                            |
| 01.2025          | £710,229.60         | £4,711.19          | £714,940.79     | £710,229.60                                              |
| 02.2025          | £65,544.87          | £1,660.86          | £67,205.73      | £65,544.87                                               |
| 03.2025          | £61,219.68          | £1,379.05          | £62,598.73      | £61,219.68                                               |
| 04.2025          | £51,268.59          | £1,116.38          | £52,384.97      | £51,268.59                                               |
| 05.2025          | £50,182.47          | £896.06            | £51,078.53      | £50,182.47                                               |
| 06.2025          | £47,420.39          | £680.24            | £48,100.63      | £47,420.39                                               |
| 07.2025          | £40,351.22          | £476.68            | £40,827.90      | £40,351.22                                               |
| 08.2025          | £30,188.50          | £303.26            | £30,491.76      | £30,188.50                                               |
| 09.2025          | £20,233.54          | £173.75            | £20,407.29      | £20,233.54                                               |
| 10.2025          | £13,211.80          | £87.04             | £13,298.84      | £13,211.80                                               |
| 11.2025          | £5,689.36           | £30.25             | £5,719.61       | £5,689.36                                                |
| 12.2025          | £1,205.89           | £5.88              | £1,211.77       | £1,205.89                                                |
| 01.2026          | £141.33             | £0.59              | £141.92         | £141.33                                                  |
| Total            | £155,681,599.86     | £7,169,943.46      | £162,851,543.32 | £157,575,063.81                                          |