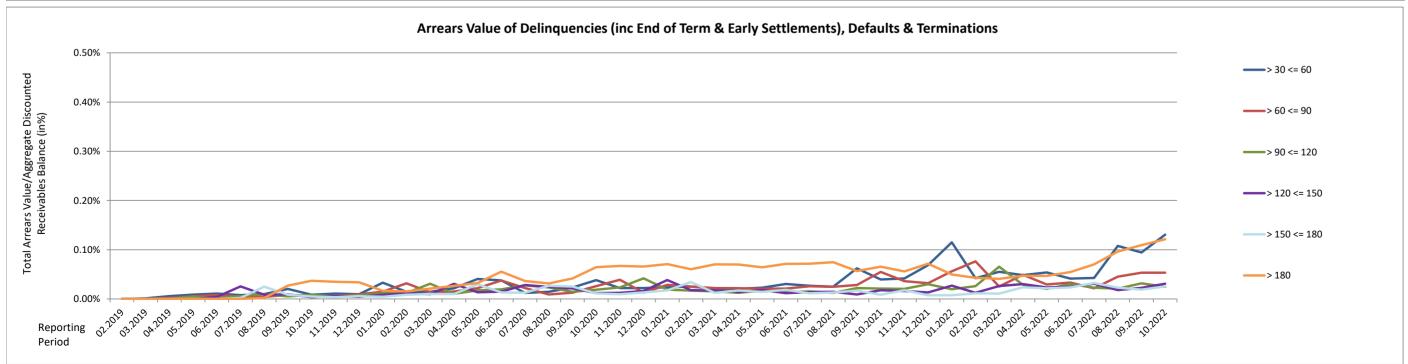

# **Overview of Outstanding Contracts**

| Development of outstanding pool during the Monthly Period                                                           | Number of contracts | Aggregate<br>Discounted<br>Receivables<br>Balance | Outstanding<br>Nominal Amount |
|---------------------------------------------------------------------------------------------------------------------|---------------------|---------------------------------------------------|-------------------------------|
| Aggregate Discounted Receivables Balance for the Previous Monthly Period before purchase of Additional Receivables  | 16,414              | £178,792,211.64                                   | £178,531,063.06               |
| Aggregate Discounted Receivables Balance of Additional Receivables added in the Previous Monthly Period             | -                   | -                                                 |                               |
| aggregate Discounted Receivables Balance for the Previous Monthly Period after purchase of additional Receivables   | 16,414              | £178,792,211.64                                   | £178,531,063.06               |
| Principal Collections in the Monthly Period / Defaulted Receivables & other Ineligible Receivables                  | 1,812               | £21,217,147.83                                    | £21,359,183.97                |
| aggregate Discounted Receivables Balance at the end of the Monthly Period before purchase of additional Receivables | 14,602              | £157,575,063.81                                   | £157,171,879.09               |
| additional Receivables at this Cut-Off Date (where Funding remains constant)                                        | -                   | -                                                 |                               |
| additional Receivables at this Cut-Off Date (where Funding increases)                                               | -                   | -                                                 |                               |
| aggregate Discounted Receivables Balance at this Cut-Off Date                                                       | 14,602              | £157,575,063.81                                   | £157,171,879.09               |
| Collections by status                                                                                               | Number of contracts | Collections                                       |                               |
| Current                                                                                                             | 13,539              | £4,244,370.87                                     |                               |
| Delinquent Receivable                                                                                               | 78                  | £24,896.50                                        |                               |
| Defaulted Receivable                                                                                                | 65                  | £28,968.02                                        |                               |
| Terminated Receivable                                                                                               | 22                  | £214,678.40                                       |                               |
| End of term                                                                                                         | 665                 | £5,252,169.92                                     |                               |
| Early Settlement                                                                                                    | 1,262               | £12,198,213.84                                    |                               |
| Written-Off Purchased Receivables                                                                                   | N/A                 | £8,395.19                                         |                               |
| Non-Conforming<br>Total                                                                                             | 15.631              | £21,971,692.74                                    |                               |
| otal                                                                                                                | 15,631              | 221,971,092.74                                    |                               |