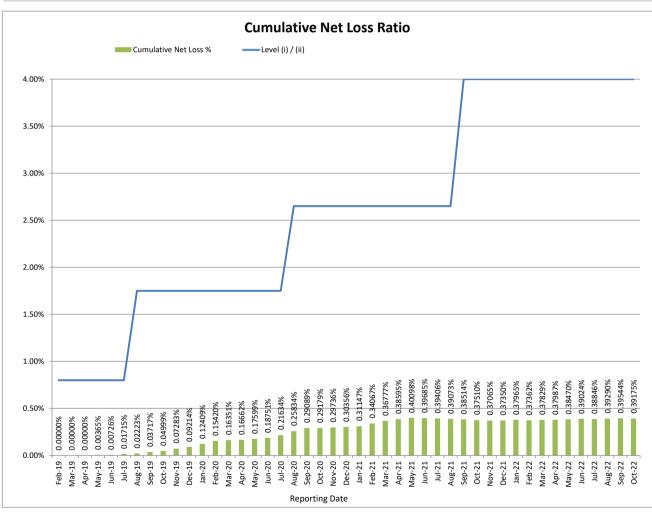

| Credit Enhancement Increase Condition                                                                             |       | Not in Effect |
|-------------------------------------------------------------------------------------------------------------------|-------|---------------|
| Cumulative Net Loss Ratio Exceeds                                                                                 |       |               |
| (i) 0.8 per cent., if the Weighted Average Seasoning is less than or equal to 9 months (inclusive)                | 0.80% | No            |
| (ii) 1.75 per cent., if the Weighted Average Seasoning is between 9 months (exclusive) and 18 months (inclusive)  | 1.75% | No            |
| (iii) 2.65 per cent. if the Weighted Average Seasoning is between 18 months (exclusive) and 27 months (inclusive) | 2.65% | No            |
| (iv) 4.0 per cent., if the Weighted Average Seasoning is greater than 27 months                                   | 4.00% | No            |

| Cumulative Net Loss Ratio  | Ratio    | >0.8% | >1.75% | >2.65% | >4.0% |
|----------------------------|----------|-------|--------|--------|-------|
| Monthly Period             | 0.39175% | N/A   | N/A    | N/A    | No    |
| Previous Monthly Period 1  | 0.39544% | N/A   | N/A    | N/A    | No    |
| Previous Monthly Period 2  | 0.39290% | N/A   | N/A    | N/A    | No    |
|                            |          |       |        |        |       |
| Weighted Average Cocceping |          |       |        |        | 26.00 |

Weighted Average Seasoning36.00Value of Charged-Off Receivables less recoveries as of the end of the Monthly Period£4,011,397.07Aggregate Discounted Receivables Balance of all Initial Receivables and Additional Receivables£1,023,956,712.22Cumulative Net Loss Ratio0.39175%