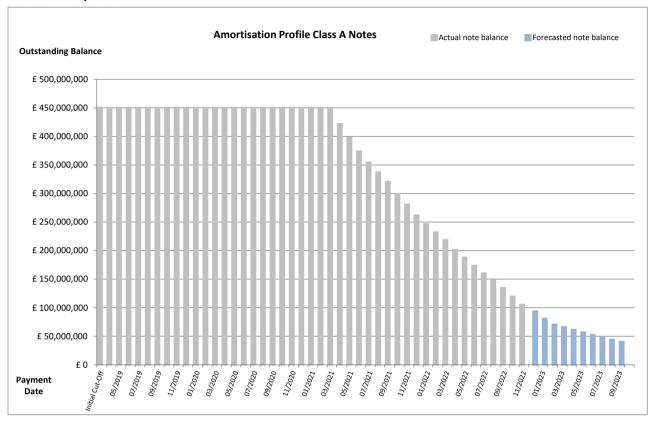

# Amortisation profile I

At 20% CPR (with clean up call option)

|                    | clean up call option)      | Notes .         | Class                            | Notes           |
|--------------------|----------------------------|-----------------|----------------------------------|-----------------|
| Class of Notes     | Class A                    |                 |                                  | B Notes         |
| Payment Date       | Actual note                | Forecasted note | Actual note                      | Forecasted note |
| Initial Cut-Off    | balance<br>£450,000,000.00 | balance         | balance                          | balance         |
|                    |                            | -               | £52,800,000.00<br>£52,800,000.00 | -               |
| 04/2019            | £450,000,000.00            | -               |                                  | -               |
| 05/2019            | £450,000,000.00            | -               | £52,800,000.00                   | -               |
| 06/2019            | £450,000,000.00            | -               | £52,800,000.00                   | -               |
| 07/2019            | £450,000,000.00            | -               | £52,800,000.00                   | -               |
| 08/2019            | £450,000,000.00            | -               | £52,800,000.00                   | -               |
| 09/2019            | £450,000,000.00            | -               | £52,800,000.00                   | -               |
| 10/2019            | £450,000,000.00            | -               | £52,800,000.00                   | -               |
| 11/2019            | £450,000,000.00            | -               | £52,800,000.00                   | -               |
| 12/2019            | £450,000,000.00            | -               | £52,800,000.00                   | -               |
| 01/2020            | £450,000,000.00            | -               | £52,800,000.00                   | -               |
| 02/2020            | £450,000,000.00            | -               | £52,800,000.00                   | -               |
| 03/2020            | £450,000,000.00            | -               | £52,800,000.00                   | -               |
| 04/2020            | £450,000,000.00            | -               | £52,800,000.00                   | -               |
| 05/2020            | £450,000,000.00            | -               | £52,800,000.00                   | -               |
| 06/2020            | £450,000,000.00            | -               | £52,800,000.00                   | -               |
| 07/2020            | £450,000,000.00            | -               | £52,800,000.00                   | -               |
| 08/2020            | £450,000,000.00            | -               | £52,800,000.00                   | -               |
| 09/2020            | £450,000,000.00            | -               | £52,800,000.00                   | -               |
| 10/2020            | £450,000,000.00            | -               | £52,800,000.00                   | -               |
| 11/2020            | £450,000,000.00            | -               | £52,800,000.00                   | -               |
| 12/2020            | £450,000,000.00            | -               | £52,800,000.00                   | -               |
| 01/2021            | £450,000,000.00            | -               | £52,800,000.00                   | -               |
| 02/2021            | £450,000,000.00            | -               | £52,800,000.00                   | -               |
| 03/2021            | £450,000,000.00            | -               | £52,800,000.00                   | -               |
| 04/2021            | £421,477,766.61            | -               | £52,800,000.00                   | -               |
| 05/2021            | £397,557,706.74            | -               | £52,800,000.00                   | -               |
| 06/2021            | £373,408,757.61            | -               | £51,489,923.37                   | -               |
| 07/2021            | £354,236,351.59            | -               | £45,278,330.65                   | -               |
| 08/2021            | £336,898,533.49            | -               | £43,062,218.57                   | -               |
| 09/2021            | £320,190,261.10            | -               | £40,926,574.73                   | -               |
| 10/2021            | £298,711,256.76            | -               | £38,181,138.08                   | -               |
| 11/2021            | £280,057,745.30            | -               | £35,796,854.66                   | -               |
| 12/2021            | £261,266,530.07            | -               | £33,394,970.01                   | -               |
| 01/2022            | £245,864,277.98            | -               | £31,426,261.09                   | -               |
| 02/2022            | £231,635,237.78            | -               | £29,607,511.60                   | -               |
| 03/2022            | £218,159,587.30            | -               | £27,885,060.03                   | -               |
| 04/2022            | £200,766,572.57            | -               | £25,661,892.73                   | -               |
| 05/2022            | £187,303,532.19            | -               | £23,941,052.99                   | -               |
| 06/2022            | £173,160,523.75            | -               | £22,133,300.03                   | -               |
| 07/2022            | £159,818,749.67            | -               | £20,427,960.48                   | -               |
| 08/2022            | £146,894,898.31            | -               | £18,776,039.63                   | -               |
| 09/2022            | £134,051,329.37            | -               | £17,134,380.45                   | -               |
| 10/2022            | £118,896,820.74            | -               | £15,197,337.99                   | -               |
| 11/2022            | £104,787,417.43            | -               | £13,393,880.42                   | -<br>           |
| 12/2022            | -                          | £93,242,987.93  | -                                | £11,918,276.65  |
| 01/2023            | -                          | £80,226,241.45  | -                                | £10,254,481.99  |
| 02/2023            | -                          | £69,859,793.43  | -                                | £8,929,447.28   |
| 03/2023            | -                          | £65,657,420.28  | -                                | £8,392,301.84   |
| 04/2023            | -                          | £61,058,891.27  | -                                | £7,804,519.94   |
| 05/2023            | -                          | £56,353,575.53  | -                                | £7,203,088.60   |
| 06/2023            | -                          | £51,829,372.29  | -                                | £6,624,806.98   |
| 07/2023            | -                          | £47,606,955.13  | -                                | £6,085,099.53   |
| 08/2023            |                            | £43,722,856.89  | -                                | £5,588,635.84   |
| 09/2023<br>10/2023 | -                          | £40,088,723.01  | -                                | £5,124,122.49   |
| 10/2023            | -                          | -               | -                                | -               |