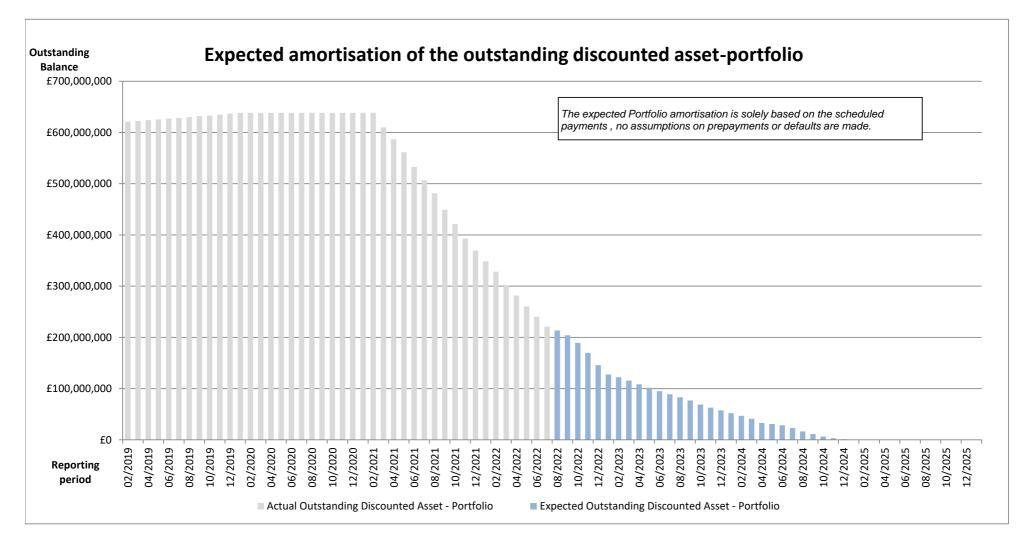

| £21,502.08                                               |
| 10.2025          | £14,485.75          | £94.97             | £14,580.72      | £14,485.75                                               |
| 11.2025          | £6,060.75           | £32.68             | £6,093.43       | £6,060.75                                                |
| 12.2025          | £1,398.50           | £6.72              | £1,405.22       | £1,398.50                                                |
| 01.2026          | £141.33             | £0.59              | £141.92         | £141.33                                                  |
| Total            | £219,542,642.53     | £10,869,703.59     | £230,412,346.12 | £220,894,583.93                                          |



### Run out schedule II



**IVK** Master C5

**Overview of Outstanding Contracts** 

| Development of outstanding pool during the Monthly Period                                                              | Number of contracts | Aggregate<br>Discounted<br>Receivables<br>Balance | Outstanding<br>Nominal Amount |
|------------------------------------------------------------------------------------------------------------------------|---------------------|---------------------------------------------------|-------------------------------|
| Aggregate Discounted Receivables Balance for the Previous Monthly Period before purchase of<br>Additional Receivables  | 20,921              | £240,328,946.87                                   | £239,326,907.31               |
| Aggregate Discounted Receivables Balance of Additi