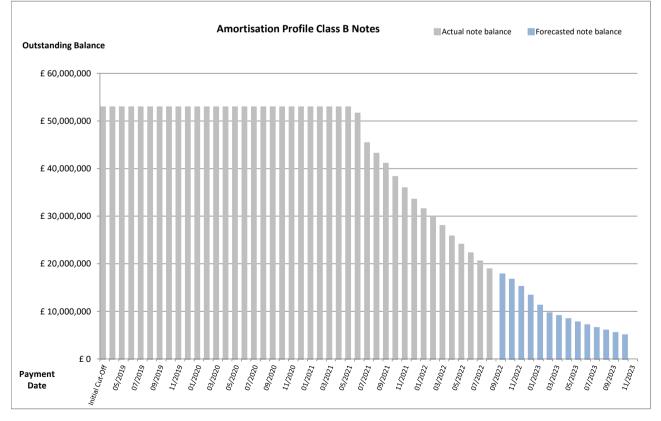

# Amortisation profile I

At 20% CPR (with clean up call option)

| Class of Notes     | Class A                            | Notes           | Class                            | 3 Notes         |
|--------------------|------------------------------------|-----------------|----------------------------------|-----------------|
|                    | Actual note                        | Forecasted note | Actual note                      | Forecasted note |
| Payment Date       | balance                            | balance         | balance                          | balance         |
| Initial Cut-Off    | £450,000,000.00                    | -               | £52,800,000.00                   | -               |
| 04/2019            | £450,000,000.00                    | -               | £52,800,000.00                   | -               |
| 05/2019            | £450,000,000.00                    | -               | £52,800,000.00                   | -               |
| 06/2019            | £450,000,000.00                    | -               | £52,800,000.00                   | _               |
| 07/2019            | £450,000,000.00                    | -               | £52,800,000.00                   | -               |
| 08/2019            | £450,000,000.00                    | -               | £52,800,000.00                   | -               |
| 09/2019            | £450,000,000.00                    | -               | £52,800,000.00                   | -               |
| 10/2019            | £450,000,000.00                    | -               | £52,800,000.00                   | -               |
| 11/2019            | £450,000,000.00                    | -               | £52,800,000.00                   | -               |
| 12/2019            | £450,000,000.00                    | -               | £52,800,000.00                   | -               |
| 01/2020            | £450,000,000.00                    | -               | £52,800,000.00                   | -               |
| 02/2020            | £450,000,000.00                    | -               | £52,800,000.00                   | -               |
| 03/2020            | £450,000,000.00                    | -               | £52,800,000.00                   | -               |
| 04/2020            | £450,000,000.00                    | -               | £52,800,000.00                   | -               |
| 05/2020            | £450,000,000.00                    | -               | £52,800,000.00                   | -               |
| 06/2020            | £450,000,000.00                    | -               | £52,800,000.00                   | -               |
| 07/2020            | £450,000,000.00                    | -               | £52,800,000.00                   | -               |
| 08/2020            | £450,000,000.00                    | -               | £52,800,000.00                   | -               |
| 09/2020            | £450,000,000.00                    | -               | £52,800,000.00                   | -               |
| 10/2020            | £450,000,000.00                    | -               | £52,800,000.00                   | -               |
| 11/2020            | £450,000,000.00                    | -               | £52,800,000.00                   | -               |
| 12/2020            | £450,000,000.00                    | -               | £52,800,000.00                   | -               |
| 01/2021            | £450,000,000.00                    | -               | £52,800,000.00                   | -               |
| 02/2021            | £450,000,000.00                    | -               | £52,800,000.00                   | -               |
| 03/2021            | £450,000,000.00                    | -               | £52,800,000.00                   | -               |
| 04/2021            | £421,477,766.61                    | -               | £52,800,000.00                   | -               |
| 05/2021            | £397,557,706.74                    | -               | £52,800,000.00                   | -               |
| 06/2021            | £373,408,757.61                    | -               | £51,489,923.37                   | -               |
| 07/2021            | £354,236,351.59                    | -               | £45,278,330.65                   | -               |
| 08/2021            | £336,898,533.49                    | -               | £43,062,218.57                   | -               |
| 09/2021<br>10/2021 | £320,190,261.10                    | -               | £40,926,574.73                   | -               |
| 11/2021            | £298,711,256.76                    |                 | £38,181,138.08<br>£35,796,854.66 | -               |
| 12/2021            | £280,057,745.30<br>£261,266,530.07 | -               | £33,394,970.01                   | -               |
| 01/2022            | £245,864,277.98                    | -               | £31,426,261.09                   | -               |
| 02/2022            | £231,635,237.78                    | -               | £29,607,511.60                   | -               |
| 03/2022            | £218,159,587.30                    | _               | £27,885,060.03                   | -               |
| 04/2022            | £200,766,572.57                    | -               | £25,661,892.73                   | -               |
| 05/2022            | £187,303,532.19                    | -               | £23,941,052.99                   | -               |
| 06/2022            | £173,160,523.75                    | -               | £22,133,300.03                   | -               |
| 07/2022            | £159,818,749.67                    | -               | £20,427,960.48                   | -               |
| 08/2022            | £146,894,898.31                    | -               | £18,776,039.63                   | -               |
| 09/2022            | -                                  | £138,467,258.17 | -                                | £17,698,822.47  |
| 10/2022            | -                                  | £129,847,116.11 | -                                | £16,596,999.80  |
| 11/2022            | -                                  | £117,936,263.59 | -                                | £15,074,560.01  |
| 12/2022            | -                                  | £103,598,688.73 | -                                | £13,241,937.66  |
| 01/2023            | -                                  | £87,163,848.25  | -                                | £11,141,243.76  |
| 02/2023            | -                                  | £74,682,337.71  | -                                | £9,545,862.71   |
| 03/2023            | -                                  | £70,024,255.89  | -                                | £8,950,468.80   |
| 04/2023            | -                                  | £64,897,838.87  | -                                | £8,295,212.49   |
| 05/2023            | -                                  | £59,717,584.84  | -                                | £7,633,074.75   |
| 06/2023            | -                                  | £54,857,588.31  | -                                | £7,011,872.19   |
| 07/2023            | -                                  | £50,314,844.23  | -                                | £6,431,220.69   |
| 08/2023            | -                                  | £46,122,350.09  | -                                | £5,895,337.98   |
| 09/2023            | -                                  | £42,261,342.90  | -                                | £5,401,825.78   |
| 10/2023            | -                                  | £38,341,613.64  | -                                | £4,900,807.76   |
| 11/2023            | -                                  | -               | -                                | -               |

Publication date: 23.08.2022 Period: 07.2022 / Period no. 41