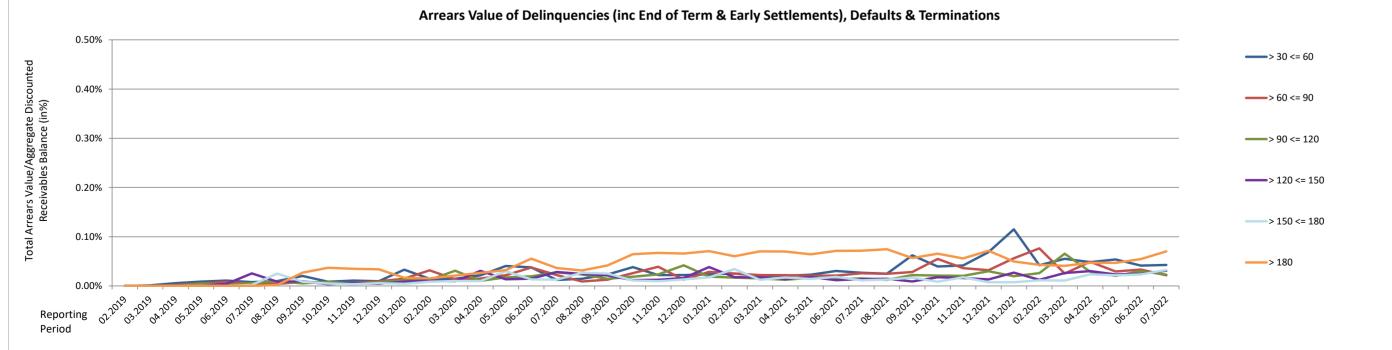

| £263,818.33                                       | 54                  | £377,060.03                                       | 4                   | £15,257.84                                        |
| Total                        | 1,001       | 5.12%                   | £3,087,029.02 | 1.40%                                                              | £1,022,568.18       | 123                 | £225,265.61 | 878                 | £2,861,763.41                                     | 442                 | £1,395,422.99                                     | 559                 | £1,691,606.03                                     | 953                 | £3,008,040.57                                     | 48                  | £78,988.45                                        |







# **Defaulted Receivables & recoveries**

| Type of Contract    | Type of<br>Car | Number<br>of<br>Contracts | Outstanding<br>Nominal<br>Amount at Date<br>of Default | Outstanding<br>Discounted<br>Receivables<br>Balance at Date<br>of Default | Total recoveries | Total Written-<br>Off Purchased<br>Receivables<br>(Nominal) | Total Written-<br>Off Purchased<br>Receivables<br>(Discounted) | Outstanding<br>Nominal<br>Amount at end<br>of Monthly<br>Period | Outstanding<br>Discounted<br>Receivables<br>Balance at end<br>of Monthly<br>Period |
|---------------------|----------------|---------------------------|--------------------------------------------------------|---------------------------------------------------------------------------|------------------|-----------------------------------