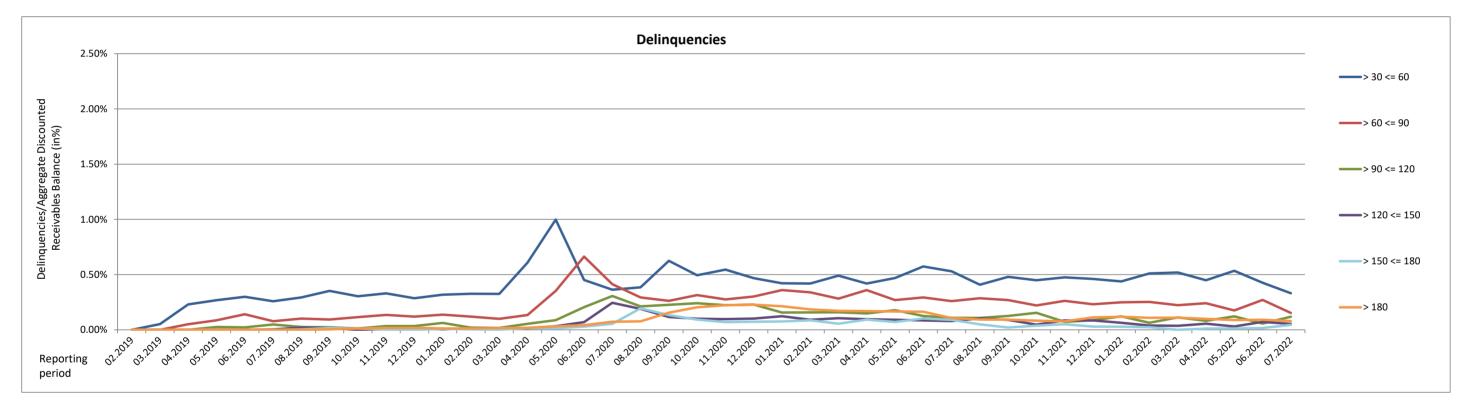

.14                                       | 13                  | £163,351.55                                       | 2                   | £10,813.04                                        |  |
| Total           | 147 | 0.75%                   | £1,720,854.62                                     | 0.78%                                                              | £143,021.10         | 26                  | £160,507.28                                       | 121                 | £1,560,347.34                                     | 55                  | £713,671.82 | 92                  | £1,007,182.80                                     | 142                 | £1,696,070.73                                     | 5                   | £24,783.89                                        |  |



### End of Term & Early Settlements

NB: The table below is not included in the delinquencies graph above. This information is included in the graphs on the 'Delinquencies, Defaults & Terminations' page of the Investor Report.

|                 | Endo  | of Term & Early            | Sattlamonta                                       |                                                                    |                     |                     | Type of                                           | contract            |                                                   |                     | Туре                                              | of car              |                                                   | Customer type       |                                                   |