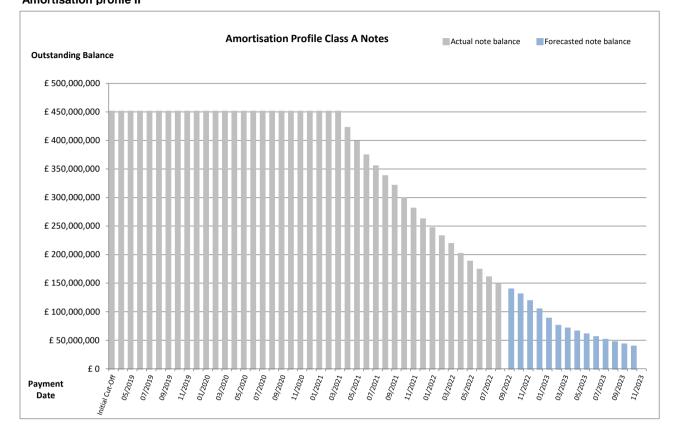

# Amortisation profile I

At 20% CPR (with clean up call option)

| Class of Notes     | Class A                            | Notes           | Class                            | 3 Notes         |
|--------------------|------------------------------------|-----------------|----------------------------------|-----------------|
|                    | Actual note                        | Forecasted note | Actual note                      | Forecasted note |
| Payment Date       | balance                            | balance         | balance                          | balance         |
| Initial Cut-Off    | £450,000,000.00                    | -               | £52,800,000.00                   | -               |
| 04/2019            | £450,000,000.00                    | -               | £52,800,000.00                   | -               |
| 05/2019            | £450,000,000.00                    | -               | £52,800,000.00                   | -               |
| 06/2019            | £450,000,000.00                    | -               | £52,800,000.00                   | _               |
| 07/2019            | £450,000,000.00                    | -               | £52,800,000.00                   | -               |
| 08/2019            | £450,000,000.00                    | -               | £52,800,000.00                   | -               |
| 09/2019            | £450,000,000.00                    | -               | £52,800,000.00                   | -               |
| 10/2019            | £450,000,000.00                    | -               | £52,800,000.00                   | -               |
| 11/2019            | £450,000,000.00                    | -               | £52,800,000.00                   | -               |
| 12/2019            | £450,000,000.00                    | -               | £52,800,000.00                   | -               |
| 01/2020            | £450,000,000.00                    | -               | £52,800,000.00                   | -               |
| 02/2020            | £450,000,000.00                    | -               | £52,800,000.00                   | -               |
| 03/2020            | £450,000,000.00                    | -               | £52,800,000.00                   | -               |
| 04/2020            | £450,000,000.00                    | -               | £52,800,000.00                   | -               |
| 05/2020            | £450,000,000.00                    | -               | £52,800,000.00                   | -               |
| 06/2020            | £450,000,000.00                    | -               | £52,800,000.00                   | -               |
| 07/2020            | £450,000,000.00                    | -               | £52,800,000.00                   | -               |
| 08/2020            | £450,000,000.00                    | -               | £52,800,000.00                   | -               |
| 09/2020            | £450,000,000.00                    | -               | £52,800,000.00                   | -               |
| 10/2020            | £450,000,000.00                    | -               | £52,800,000.00                   | -               |
| 11/2020            | £450,000,000.00                    | -               | £52,800,000.00                   | -               |
| 12/2020            | £450,000,000.00                    | -               | £52,800,000.00                   | -               |
| 01/2021            | £450,000,000.00                    | -               | £52,800,000.00                   | -               |
| 02/2021            | £450,000,000.00                    | -               | £52,800,000.00                   | -               |
| 03/2021            | £450,000,000.00                    | -               | £52,800,000.00                   | -               |
| 04/2021            | £421,477,766.61                    | -               | £52,800,000.00                   | -               |
| 05/2021            | £397,557,706.74                    | -               | £52,800,000.00                   | -               |
| 06/2021            | £373,408,757.61                    | -               | £51,489,923.37                   | -               |
| 07/2021            | £354,236,351.59                    | -               | £45,278,330.65                   | -               |
| 08/2021            | £336,898,533.49                    | -               | £43,062,218.57                   | -               |
| 09/2021<br>10/2021 | £320,190,261.10                    | -               | £40,926,574.73                   | -               |
| 11/2021            | £298,711,256.76                    |                 | £38,181,138.08<br>£35,796,854.66 | -               |
| 12/2021            | £280,057,745.30<br>£261,266,530.07 | -               | £33,394,970.01                   | -               |
| 01/2022            | £245,864,277.98                    | -               | £31,426,261.09                   | -               |
| 02/2022            | £231,635,237.78                    | -               | £29,607,511.60                   | -               |
| 03/2022            | £218,159,587.30                    | _               | £27,885,060.03                   | -               |
| 04/2022            | £200,766,572.57                    | -               | £25,661,892.73                   | -               |
| 05/2022            | £187,303,532.19                    | -               | £23,941,052.99                   | -               |
| 06/2022            | £173,160,523.75                    | -               | £22,133,300.03                   | -               |
| 07/2022            | £159,818,749.67                    | -               | £20,427,960.48                   | -               |
| 08/2022            | £146,894,898.31                    | -               | £18,776,039.63                   | -               |
| 09/2022            | -                                  | £138,467,258.17 | -                                | £17,698,822.47  |
| 10/2022            | -                                  | £129,847,116.11 | -                                | £16,596,999.80  |
| 11/2022            | -                                  | £117,936,263.59 | -                                | £15,074,560.01  |
| 12/2022            | -                                  | £103,598,688.73 | -                                | £13,241,937.66  |
| 01/2023            | -                                  | £87,163,848.25  | -                                | £11,141,243.76  |
| 02/2023            | -                                  | £74,682,337.71  | -                                | £9,545,862.71   |
| 03/2023            | -                                  | £70,024,255.89  | -                                | £8,950,468.80   |
| 04/2023            | -                                  | £64,897,838.87  | -                                | £8,295,212.49   |
| 05/2023            | -                                  | £59,717,584.84  | -                                | £7,633,074.75   |
| 06/2023            | -                                  | £54,857,588.31  | -                                | £7,011,872.19   |
| 07/2023            | -                                  | £50,314,844.23  | -                                | £6,431,220.69   |
| 08/2023            | -                                  | £46,122,350.09  | -                                | £5,895,337.98   |
| 09/2023            | -                                  | £42,261,342.90  | -                                | £5,401,825.78   |
| 10/2023            | -                                  | £38,341,613.64  | -                                | £4,900,807.76   |
| 11/2023            | -                                  | -               | -                                | -               |

Publication date: 23.08.2022 Period: 07.2022 / Period no. 41