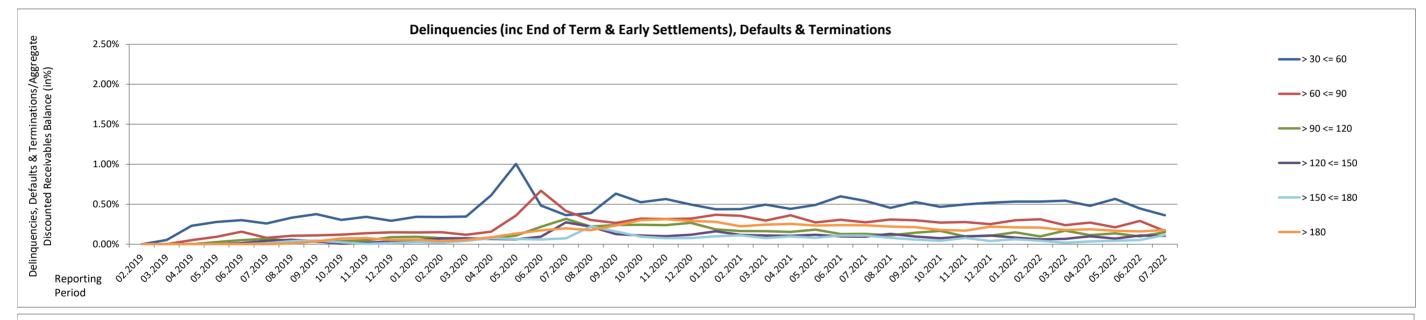

| £263,818.33                                       | 54                  | £377,060.03                                       | 4                   | £15,257.84                                        |
| Total                        | 1,001       | 5.12%                   | £3,087,029.02 | 1.40%                                                              | £1,022,568.18       | 123                 | £225,265.61 | 878                 | £2,861,763.41                                     | 442                 | £1,395,422.99                                     | 559                 | £1,691,606.03                                     | 953                 | £3,008,040.57                                     | 48                  | £78,988.45                                        |







# **Defaulted Receivables & recoveries**

| Type of Contract    | Type of<br>Car | Number<br>of<br>Contracts | Outstanding<br>Nominal<br>Amount at Date<br>of Default | Outstanding<br>Discounted<br>Receivables<br>Balance at Date<br>of Default | Total recoveries | Total Written-<br>Off Purchased<br>Receivables<br>(Nominal) | Total Written-<br>Off Purchased<br>Receivables<br>(Discounted) | Outstanding<br>Nominal<br>Amount at end<br>of Monthly<br>Period | Outstanding<br>Discounted<br>Receivables<br>Balance at end<br>of Monthly<br>Period |
|---------------------|----------------|---------------------------|--------------------------------------------------------|---------------------------------------------------------------------------|------------------|---------------------------------