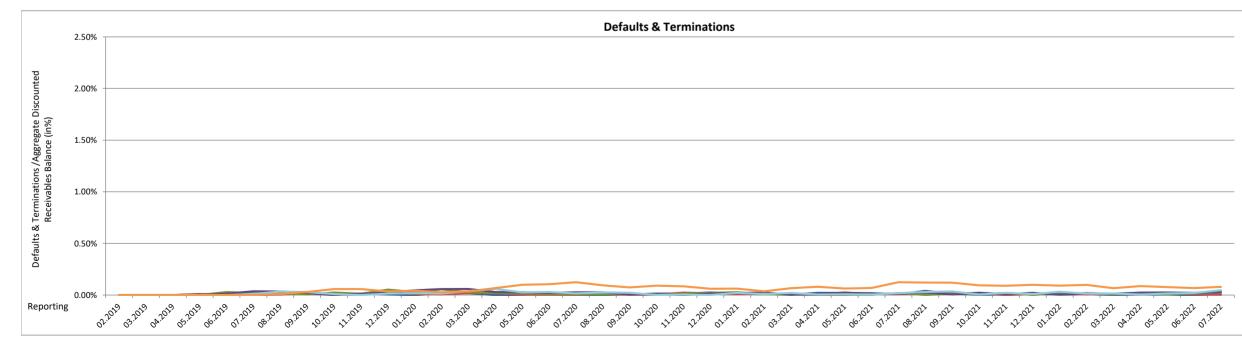

| £138,888.49 | 10                  | £65,734.96                                        | 24                  | £102,687.45                                       | 33                  | £164,386.72                                       | 1                   | £4,035.69                                         |
| Total           | 647 | 3.31%  | £535,207.01                                 | 0.24% | £83,733.26       | 87 | £63,495.79                                  | 560      | £471,711.22 | 278                 | £171,663.33                                       | 369                 | £363,543.68                                       | 612                 | £519,004.42                                       | 35                  | £16,202.59                                        |



| > 30 <= 60   |
|--------------|
| > 60 <= 90   |
| > 90 <= 120  |
| > 120 <= 150 |
| > 150 <= 180 |
| > 180        |
|              |



### **Delinquencies, Defaults and Terminations**

| Delinguent Receivable and Te | rminated Po | coivablo                |               |                                                                    |                     |                     | Type of     | f contract          |                                                   |                     | Туре                                              | of car              |                                                   |                     | Custome                                           | r type              |                                                   |
|----------------------