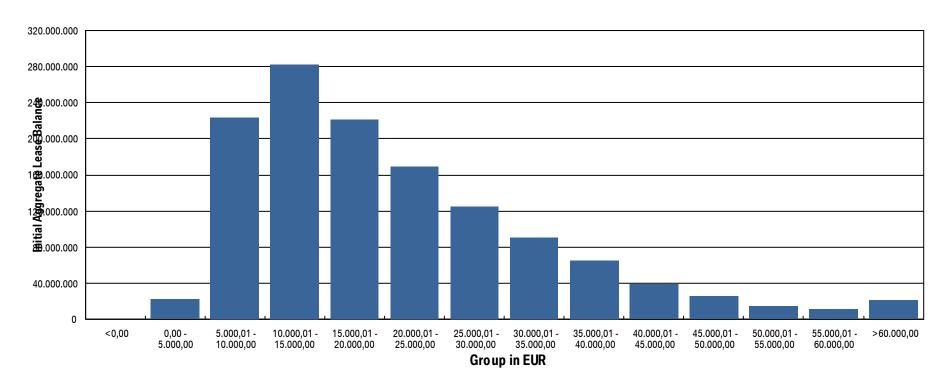

44                  | 7.04%            |
| < 0,00                | 0.00                                      | 0.00%                                   | 0                      | 0.00%            |
|                       | Bulance III 25K                           | Ecase Dalance III 70                    | Oonuacts               | Contracts III 70 |
| Group in EUR          | Initial Aggregate Lease<br>Balance in EUR | Initial Aggregate<br>Lease Balance in % | Number of<br>Contracts |                  |

WA: 14,537.92 MIN: 375.12 MAX: 131,579.04









Reporting Date: Sept 11, 2023 Payment Date: Sept 20, 2023

Period No.: 26 Monthly Period: Aug, 2023

Interest Period: Aug 21, 2023 to Sept 20, 2023

= 30 days

### 10.a Initial Aggregate Lease Balance (Graph)

#### **Current Portfolio:**











Reporting Date: Sept 11, 2023
Payment Date: Sept 20, 2023

Period No.: 26 Monthly Period: Aug

Monthly Period: Aug, 2023 Interest Period: Aug 21, 2023 to Sept 20, 2023

= 30 days

## 11. Aggregate Discounted Lease Balance

#### **Initial Portfolio**

| Group in EUR          | Current Aggregate<br>Discounted Lease<br>Balance in EUR | Current Aggregate<br>Discounted Lease<br>Balance in % | Number of<br>Contracts | Number of<br>Contracts in % |
|-----------------------|---------------------------------------------------------|-------------------------------------------------------|------------------------|-----------------------------|
| 0,00 - 5.000,00       | 118,715,544.01                                          | 12.85%                                                | 39,707