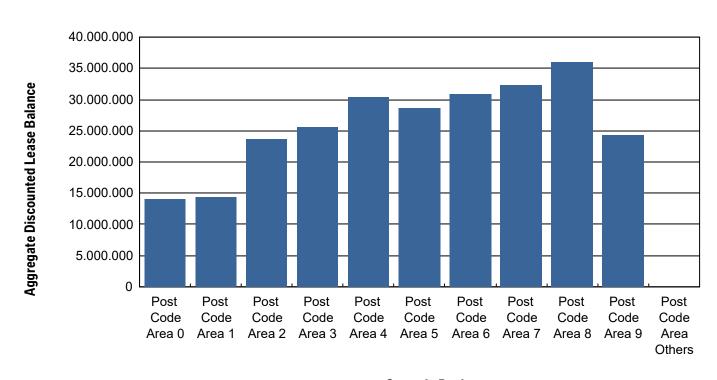

| 35,968,408.91                                           | 13.81%           | 12,820    | 14.23%                      |
| Post Code Area 9      | 24,283,044.21                                           | 9.32%            | 8,599     | 9.54%                       |
| Post Code Area Others | 56,804.88                                               | 0.02%            | 27        | 0.03%                       |
| Total                 | 260,420,295.99                                          | 100.00%          | 90,119    | 100.00%                     |









Reporting Date: Sept 11, 2023 Payment Date: Sept 20, 2023

Period No.: 26 Monthly Period: Aug, 2023

Interest Period: Aug 21, 2023 to Sept 20, 2023

= 30 days

### 13.a Geographical Distribution (Graph)

**Current Portfolio:** 





**Group in Region** 









Reporting Date: Sept 11, 2023 Payment Date: Sept 20, 2023

Period No.: 26

Monthly Period: Aug, 2023 Interest Period: Aug 21, 2023 to Sept 20, 2023

= 30 days

## 14. Object Type

#### **Initial Portfolio**

| Vehicle Type * | Current Aggregate<br>Discounted Lease<br>Balance in EUR | Discounted Lease | Contracts | Number of<br>Contracts in % |
|----------------|---------------------------------------------------------|------------------|-----------|-----------------------------|
| New            | 917,602,318.47                                          | 99.32%           | 110,526   | 99.36%                      |
| Used           | 6,297,661.65                                            | 0.68%            | 716       | 0.64%                       |
| Tota