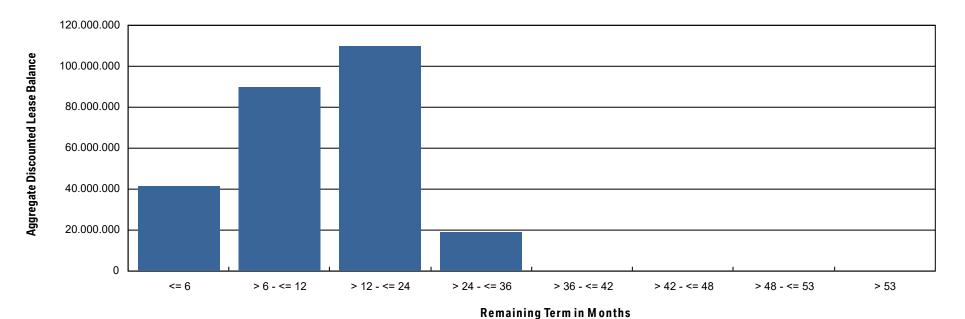

1                                              | 0.07%            | 15        | 0.02%   |
| > 42 - <= 48    | 102,227.24                                              | 0.04%            | 7         | 0.01%   |
| > 48 - <= 53    | 0.00                                                    | 0.00%            | 0         | 0.00%   |
| >53             | 0.00                                                    | 0.00%            | 0         | 0.00%   |
| Total           | 260,420,295.99                                          | 100.00%          | 90,119    | 100.00% |

WA: 13.17 MIN: 0.00 MAX: 44.00









Reporting Date: Sept 11, 2023 Payment Date: Sept 20, 2023

Period No.: 26 Monthly Period: Aug, 2023

Interest Period: Aug 21, 2023 to Sept 20, 2023

= 30 days

### 17.a Remaining Term (Graph)











## **Monthly Investor Report**

Reporting Date: Sept 11, 2023 Payment Date: Sept 20, 2023

Period No.: 26 Monthly Period: Aug, 2023

Interest Period: Aug 21, 2023 to Sept 20, 2023

= 30 days

# 18. Original Term

#### **Initial Portfolio**

| Group in Months | Current Aggregate<br>Discounted Lease<br>Balance in EUR | Discounted Lease | Contracts |         |
|-----------------|---------------------------------------------------------|------------------|-----------|---------|
| <= 6            | 5,093.50                                                | 0.00%            | 3         | 0.00%   |
| > 6 - <= 12     | 294,957.62                                              | 0.03%            | 116       | 0.10%   |
| > 12 - <= 24    | 28,742,745.03