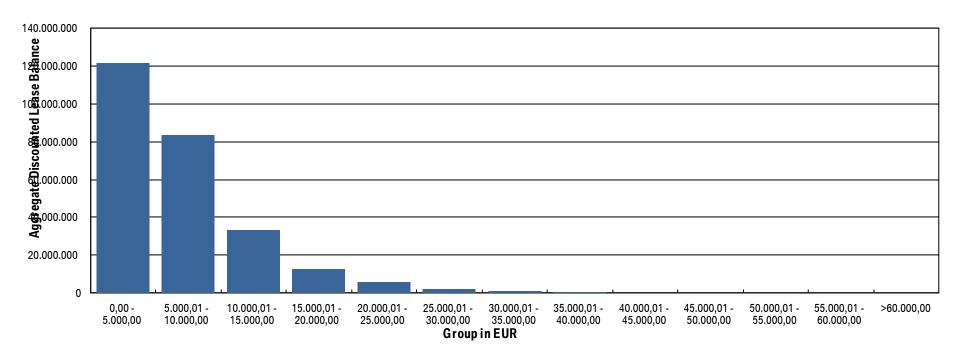

| 0                      | 0.00%                       |
| > 60.000,00           | 0.00                                                    | 0.00%                                                 | 0                      | 0.00%                       |
| Total                 | 260,420,295.99                                          | 100.00%                                               | 90,119                 | 100.00%                     |

WA: 2,889.74
MIN: 0.00
MAX: 45,560.21









Reporting Date: Sept 11, 2023 Payment Date: Sept 20, 2023

Period No.: 26
Monthly Period: Aud

Monthly Period: Aug, 2023 Interest Period: Aug 21, 2023 to Sept 20, 2023

= 30 days

### 11. a Aggregate Discounted Lease Balance (Graph)

#### **Current Portfolio:**











Reporting Date: Sept 11, 2023 Payment Date: Sept 20, 2023

Period No.: 26 Monthly Period: Aug, 2023

Interest Period: Aug 21, 2023 to Sept 20, 2023

= 30 days

### 12. Lessee Concentration

#### **Current Portfolio:**

| Lessee | Current Aggregate                  | Current Aggregate                | Number of | Number of      |
|--------|------------------------------------|----------------------------------|-----------|----------------|
|        | Discounted Lease<br>Balance in EUR | Discounted Lease<br>Balance in % |           | Contracts in % |
|        | Dalatice ili EUR                   | Dalatice III %                   |           |                |
| 1      | 197,064.67                         | 0.08%                            | 94        | 0.10%          |
| 2      |