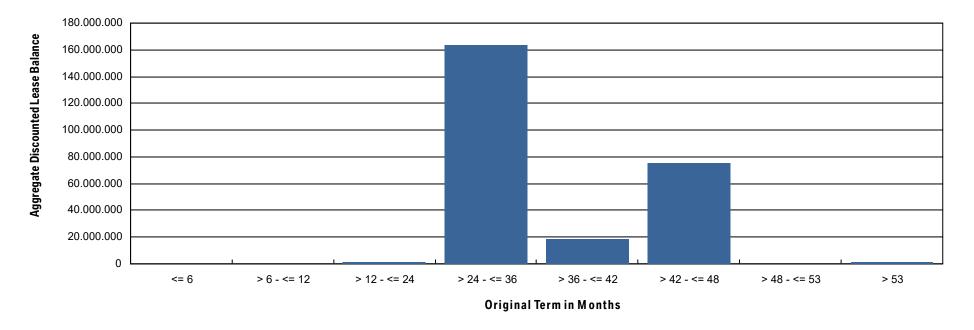

66.85                                           | 7.10%            | 5,932     | 6.58%   |
| > 42 - <= 48    | 75,157,507.30                                           | 28.86%           | 13,439    | 14.91%  |
| > 48 - <= 53    | 41,378.34                                               | 0.02%            | 5         | 0.01%   |
| >53             | 1,777,719.95                                            | 0.68%            | 279       | 0.31%   |
| Total           | 260,420,295.99                                          | 100.00%          | 90,119    | 100.00% |

WA: 39.95 MIN: 17.00 MAX: 60.00









Reporting Date: Sept 11, 2023 Payment Date: Sept 20, 2023

Period No.: 26 Monthly Period: Aug, 2023

Interest Period: Aug 21, 2023 to Sept 20, 2023

= 30 days

## 18.a Original Term (Graph)











Reporting Date: Sept 11, 2023 Payment Date: Sept 20, 2023

Period No.: 26

Monthly Period: Aug, 2023 Interest Period: Aug 21, 2023 to Sept 20, 2023

= 30 days

## 19. Vehicle Class

#### **Initial Portfolio**

| Group in Vehicle Class | Current Aggregate<br>Discounted Lease<br>Balance in EUR | Current Aggregate<br>Discounted Lease<br>Balance in % | Number of<br>Contracts | Number of<br>Contracts in % |
|------------------------|---------------------------------------------------------|-------------------------------------------------------|------------------------|-----------------------------|
| BMW 1 Series           | 71,275,069.92                                           | 7.71%                                                 | 14,238                 | 12.80%