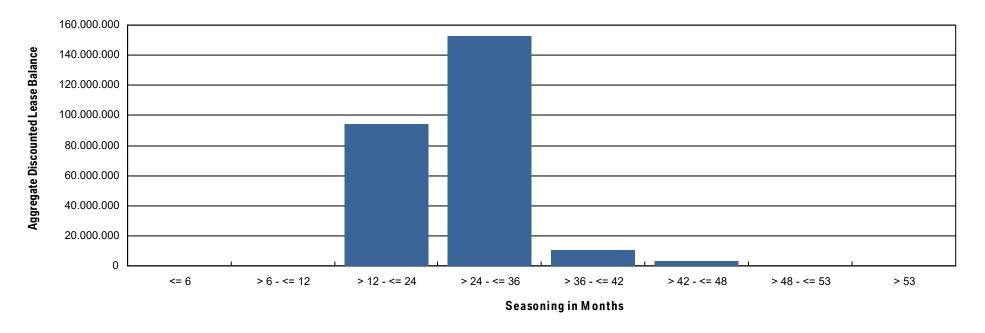

= 42    | 10,358,759.39                                           | 3.98%            | 4,339  | 4.81%   |
| > 42 - <= 48    | 3,173,303.93                                            | 1.22%            | 3,119  | 3.46%   |
| > 48 - <= 53    | 81,320.61                                               | 0.03%            | 26     | 0.03%   |
| > 53            | 30,256.56                                               | 0.01%            | 40     | 0.04%   |
| Total           | 260,420,295.99                                          | 100.00%          | 90,119 | 100.00% |

WA: 26.78 MIN: 16.00 MAX: 60.00









Reporting Date: Sept 11, 2023 Payment Date: Sept 20, 2023

Period No.: 26 Monthly Period: Aug, 2023

Interest Period: Aug 21, 2023 to Sept 20, 2023

= 30 days

### 16.a Seasoning (Graph)











**Monthly Investor Report** 

Reporting Date: Sept 11, 2023 Payment Date: Sept 20, 2023

Period No.: 26
Monthly Period: Aug

Monthly Period: Aug, 2023 Interest Period: Aug 21, 2023 to Sept 20, 2023

= 30 days

# 17. Remaining Term

#### **Initial Portfolio**

| Group in Months | Current Aggregate<br>Discounted Lease<br>Balance in EUR | Discounted Lease | Contracts |         |
|-----------------|---------------------------------------------------------|------------------|-----------|---------|
| <= 6            | 8,777,196.20                                            | 0.95%            | 6,011     | 5.40%   |
| > 6 - <= 12     | 19,483,417.88                                           | 2.11%            | 5,832     | 5.24%   |
| > 12 - <= 24    | 295,922,635.53