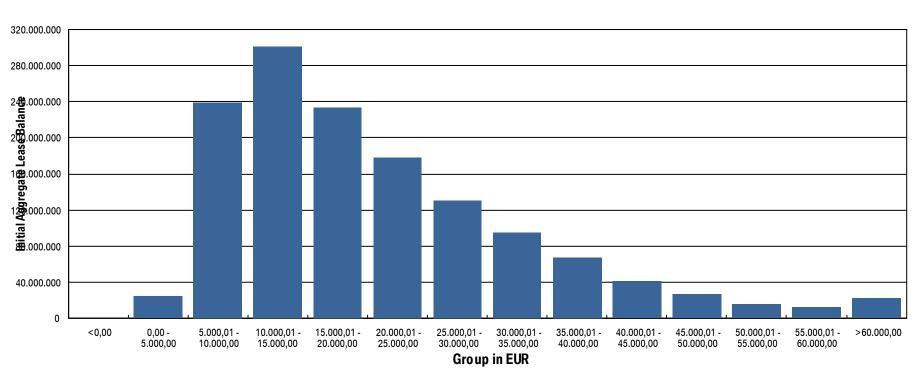

| 1.09%   | 290       | 0.30%                       |
| 55.000,01 - 60.000,00 | 11,760,447.06                             | 0.85%   | 205       | 0.21%                       |
| > 60.000,00           | 22,282,900.44                             | 1.61%   | 319       | 0.33%                       |
| Total                 | 1,388,265,597.47                          | 100.00% | 95,971    | 100.00%                     |
| WA:                   | 14,465.47                                 |         |           |                             |
|                       | 075 10                                    |         |           |                             |

MIN :

MAX:

14,465.47 375.12 131,579.04



## 10.a Initial Aggregate Lease Balance (Graph)

#### Current Portfolio:





## **11. Aggregate Discounted Lease Balance**

#### Initial Portfolio

| Group in EUR          | Current Aggregate<br>Discounted Lease<br>Balance in EUR | Current Aggregate<br>Discounted Lease<br>Balance in % | Number of<br>Contracts | Number of<br>Contracts in % |
|-----------------------|---------------------------------------------------------|-------------------------------------------------------|------------------------|-----------------------------|
| 0,00 - 5.000,00       | 118,715,544.01                                          | 12.85%                                                | 39,707                 | 35.69%                      |
| 5.000,01 - 10.000,00  | 295,302,581.54                                          | 31.96%                                                |