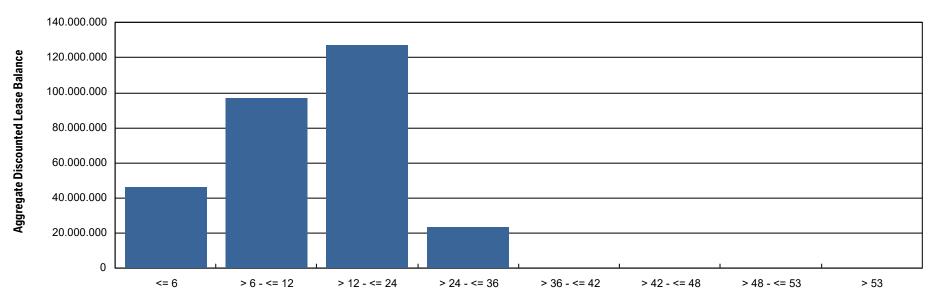

|
| > 36 - <= 42    | 189,185.05                                              | 0.06%            | 16        | 0.02%                       |
| > 42 - <= 48    | 104,430.52                                              | 0.04%            | 7         | 0.01%                       |
| > 48 - <= 53    | 0.00                                                    | 0.00%            | 0         | 0.00%                       |
| > 53            | 0.00                                                    | 0.00%            | 0         | 0.00%                       |
| Total           | 293,730,940.33                                          | 100.00%          | 95,971    | 100.00%                     |

WA: MIN: MAX: 13.61

0.00 45.00



## 17.a Remaining Term (Graph)

#### Current Portfolio



Remaining Term in Months

Reporting Date:

Payment Date:

Monthly Period:

Interest Period:

Period No.:

Aug 09, 2023

Aug 21, 2023

= 32 days

July 20, 2023 to Aug 21, 2023

25 July, 2023



# Reporting Date:Aug 09, 2023Payment Date:Aug 21, 2023Period No.:25Monthly Period:July, 2023Interest Period:July 20, 2023 to Aug 21, 2023= 32 days

# 18. Original Term

#### Initial Portfolio

| Group in Months | Current Aggregate<br>Discounted Lease<br>Balance in EUR | Current Aggregate<br>Discounted Lease<br>Balance in % | Number of<br>Contracts | Number of<br>Contracts in % |
|-----------------|---------------------------------------------------------|-------------------------------------------------------|------------------------|-----------------------------|
| <= 6            | 5,093.50