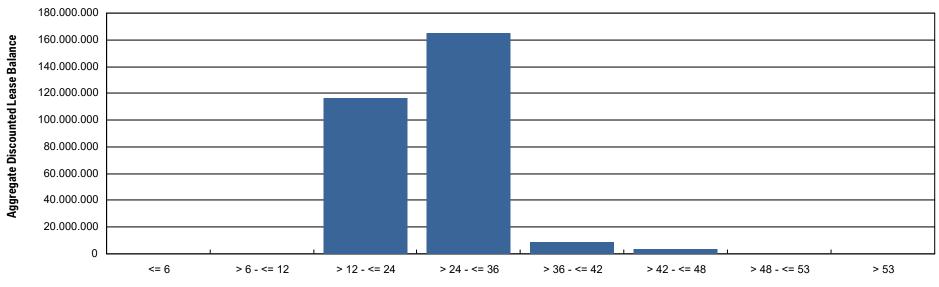

%                       |
| > 42 - <= 48    | 3,441,988.24                                            | 1.17%                                                 | 3,062     | 3.19%                       |
| > 48 - <= 53    | 68,305.54                                               | 0.02%                                                 | 22        | 0.02%                       |
| > 53            | 26,119.71                                               | 0.01%                                                 | 38        | 0.04%                       |
| Total           | 293,730,940.33                                          | 100.00%                                               | 95,971    | 100.00%                     |

WA: MIN : MAX:



## 16.a Seasoning (Graph)

#### Current Portfolio



Seasoning in Months



3.00

## 17. Remaining Term

#### Initial Portfolio

| Group in Months | Current Aggregate<br>Discounted Lease<br>Balance in EUR | Current Aggregate<br>Discounted Lease<br>Balance in % | Number of<br>Contracts |         |
|-----------------|---------------------------------------------------------|-------------------------------------------------------|------------------------|---------|
| <= 6            | 8,777,196.20                                            | 0.95%                                                 | 6,011                  | 5.40%   |
| > 6 - <= 12     | 19,483,417.88                                           | 2.11%                                                 | 5,832                  | 5.24%   |
| > 12 - <= 24    | 295,922,635.53