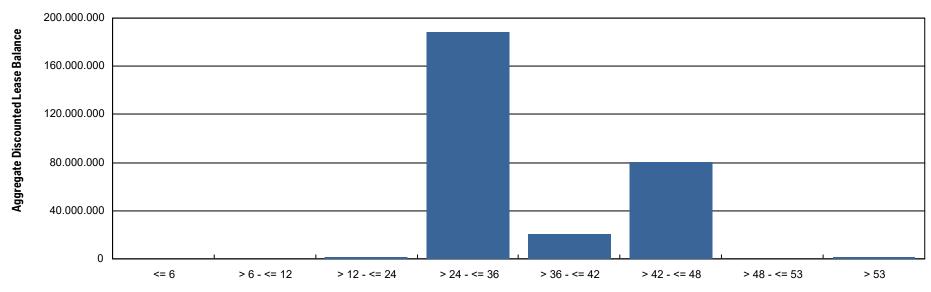

| 6.94%            | 6,280                  | 6.54%                       |
| > 42 - <= 48    | 80,848,841.35                                           | 27.52%           | 13,798                 | 14.38%                      |
| > 48 - <= 53    | 43,742.91                                               | 0.01%            | 5                      | 0.01%                       |
| > 53            | 1,865,600.90                                            | 0.64%            | 283                    | 0.29%                       |
| Total           | 293,730,940.33                                          | 100.00%          | 95,971                 | 100.00%                     |

WA: MIN : MAX: 39.75

16.00 60.00



## 18.a Original Term (Graph)

#### Current Portfolio



Original Term in Months

| Reporting Date:  | Aug 09, 2023                  |
|------------------|-------------------------------|
| Payment Date:    | Aug 21, 2023                  |
| Period No.:      | 25                            |
| Monthly Period:  | July, 2023                    |
| Interest Period: | July 20, 2023 to Aug 21, 2023 |
|                  | = 32 days                     |





## 19. Vehicle Class

#### Initial Portfolio

| Group in Vehicle Class | Current Aggregate<br>Discounted Lease<br>Balance in EUR | Current Aggregate<br>Discounted Lease<br>Balance in % | Number of<br>Contracts | Number of<br>Contracts in % |
|------------------------|---------------------------------------------------------|-------------------------------------------------------|---------------