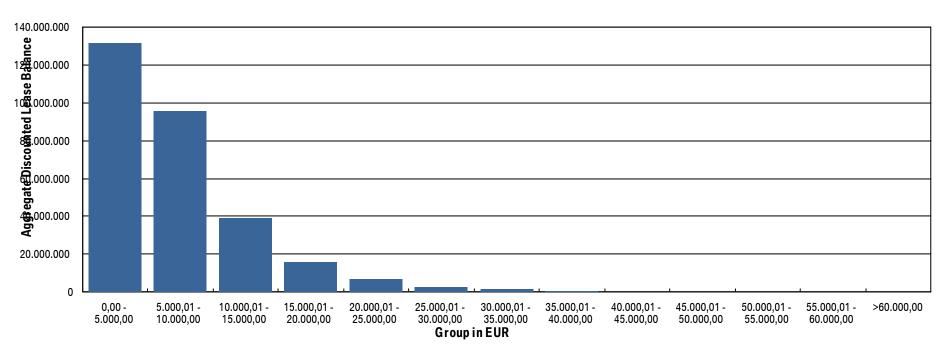

| 0         | 0.00%                       |
| 55.000,01 - 60.000,00 | 0.00                                                    | 0.00%                                                 | 0         | 0.00%                       |
| > 60.000,00           | 0.00                                                    | 0.00%                                                 | 0         | 0.00%                       |
| Total                 | 293,730,940.33                                          | 100.00%                                               | 95,971    | 100.00%                     |

| WA:   | 3,060.62  |
|-------|-----------|
| MIN : | 0.00      |
| MAX:  | 46,962.36 |



## **<u>11. a Aggregate Discounted Lease Balance (Graph)</u>**

#### Current Portfolio:





## 12. Lessee Concentration

#### Current Portfolio:

| 12<br>13    | 50,050.02<br>50,074.98<br>49,781.88                     | 0.02%                                                 | 8<br>14                | 0.01%                    |
|-------------|---------------------------------------------------------|-------------------------------------------------------|------------------------|--------------------------|
| 11          | 50,650.52                                               | 0.02%                                                 | 4<br>3<br>8            | 0.00%                    |
| 9<br>10     | 52,879.38<br>52,300.93                                  | 0.02%<br>0.02%                                        | 6<br>4                 | 0.01%<br>0.00%           |
| 8