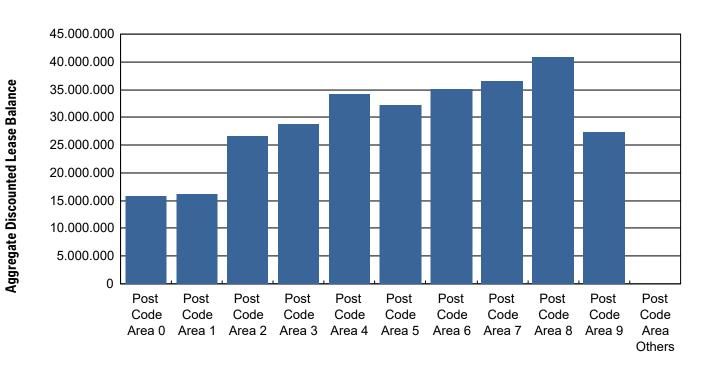

6      | 35,016,988.87                                           | 11.92%           | 12,113    | 12.62%  |
| Post Code Area 7      | 36,502,430.03                                           | 12.43%           | 12,728    | 13.26%  |
| Post Code Area 8      | 40,778,163.38                                           | 13.88%           | 13,681    | 14.26%  |
| Post Code Area 9      | 27,450,075.97                                           | 9.35%            | 9,185     | 9.57%   |
| Post Code Area Others | 53,680.74                                               | 0.02%            | 23        | 0.02%   |
| Total                 | 293,730,940.33                                          | 100.00%          | 95,971    | 100.00% |



## 13.a Geographical Distribution (Graph)

Current Portfolio:



Group in Region



Reporting Date:Aug 09, 2023Payment Date:Aug 21, 2023Period No.:25Monthly Period:July, 2023Interest Period:July 20, 2023 to Aug 21, 2023= 32 days

## 14. Object Type

#### Initial Portfolio

| Vehicle Type * | Current Aggregate<br>Discounted Lease<br>Balance in EUR | Discounted Lease | Contracts |         |
|----------------|---------------------------------------------------------|------------------|-----------|---------|
| New            | 917,602,318.47                                          | 99.32%           | 110,526   | 99.36%  |
| Used           | 6,297,661.65                                            | 0.68%            | 716       | 0.64%   |
| Total          | 923,899,980.12                                          | 100.00%          | 111,242   | 100.00% |