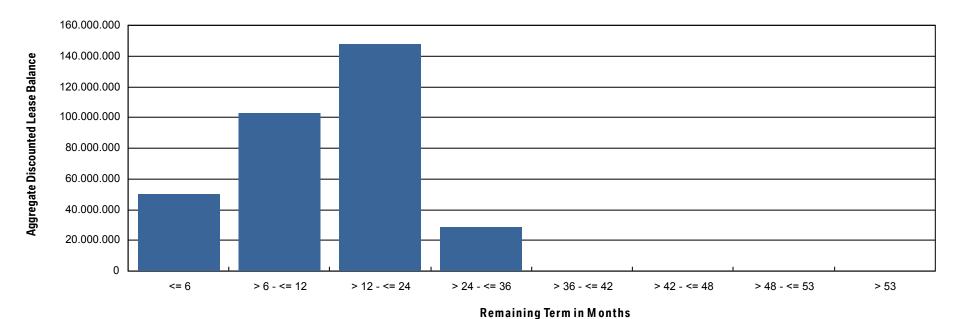

| 0.07%            | 18        | 0.02%   |
| > 42 - <= 48    | 132,099.40                                              | 0.04%            | 10        | 0.01%   |
| > 48 - <= 53    | 0.00                                                    | 0.00%            | 0         | 0.00%   |
| > 53            | 0.00                                                    | 0.00%            | 0         | 0.00%   |
| Total           | 329,486,311.04                                          | 100.00%          | 101,955   | 100.00% |

WA: 14.08 MIN: 0.00 MAX: 46.00









Reporting Date: July 11, 2023 Payment Date: July 20, 2023

Period No.: 24

Monthly Period: June, 2023

Interest Period: June 20, 2023 to July 20, 2023

= 30 days

#### 17.a Remaining Term (Graph)











### **Monthly Investor Report**

Reporting Date: July 11, 2023 Payment Date: July 20, 2023

Period No.: 24

Monthly Period: June, 2023 Interest Period: June 20, 20

d: June 20, 2023 to July 20, 2023 = 30 days

## 18. Original Term

#### **Initial Portfolio**

| Group in Months | Current Aggregate<br>Discounted Lease<br>Balance in EUR | Discounted Lease | Contracts | Number of<br>Contracts in % |
|-----------------|---------------------------------------------------------|------------------|-----------|-----------------------------|
| <= 6            | 5,093.50                                                | 0.00%            | 3         | 0.00%                       |
| > 6 - <= 12     | 294,957.62                                              | 0.03%            | 116       | 0.10