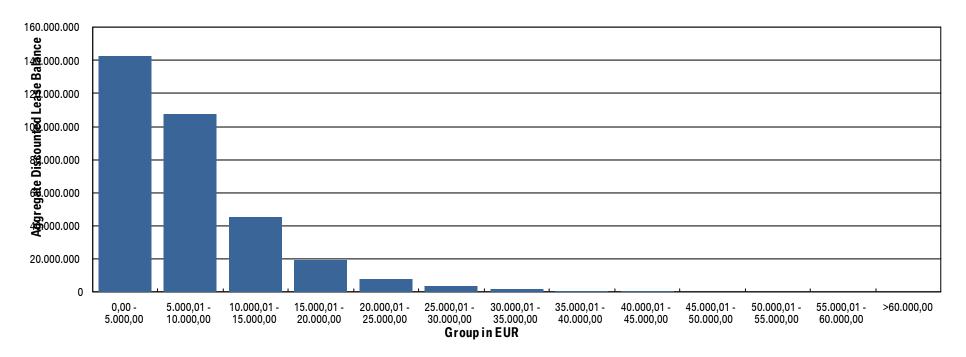

| 0.00%                                                 | 0                      | 0.00%                       |
| > 60.000,00           | 0.00                                                    | 0.00%                                                 | 0                      | 0.00%                       |
| Total                 | 329,486,311.04                                          | 100.00%                                               | 101,955                | 100.00%                     |

WA: 3,231.68
MIN: 0.00
MAX: 48,383.62









Reporting Date: July 11, 2023 Payment Date: July 20, 2023

Period No.: 24

Monthly Period: June, 2023

Interest Period: June 20, 2023 to July 20, 2023 = 30 days

## 11. a Aggregate Discounted Lease Balance (Graph)











Reporting Date: July 11, 2023 Payment Date: July 20, 2023

Period No.: 24

Monthly Period: June, 2023

Interest Period: June 20, 2023 to July 20, 2023

= 30 days

#### 12. Lessee Concentration

#### **Current Portfolio:**

| Lessee | Current Aggregate                  | Current Aggregate                | Number of | Number of      |
|--------|------------------------------------|----------------------------------|-----------|----------------|
|        | Discounted Lease<br>Balance in EUR | Discounted Lease<br>Balance in % |           | Contracts in % |
|        | Dalatice ili EUR                   | Dalatice III %                   |           |                |
| 1      | 279,563.32                         | 0.08%                            | 94        | 0.09%          |
|