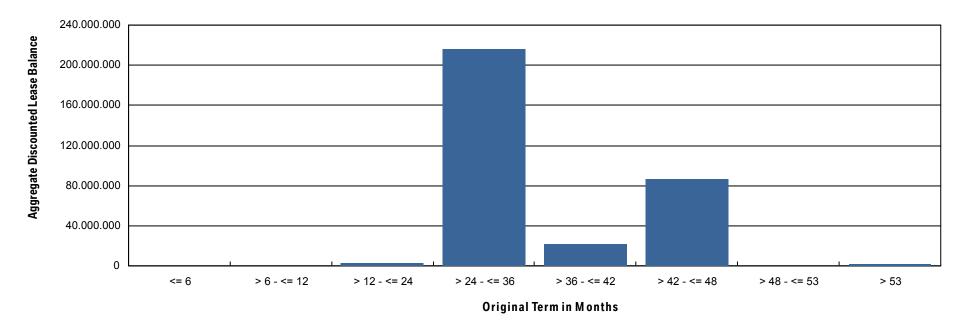

7                                           | 6.80%            | 6,595     | 6.47%   |
| > 42 - <= 48    | 86,746,983.04                                           | 26.33%           | 14,168    | 13.90%  |
| > 48 - <= 53    | 46,099.60                                               | 0.01%            | 5         | 0.00%   |
| > 53            | 1,970,767.29                                            | 0.60%            | 290       | 0.28%   |
| Total           | 329,486,311.04                                          | 100.00%          | 101,955   | 100.00% |

WA: 39.58 MIN: 15.00 MAX: 60.00









Reporting Date: July 11, 2023 Payment Date: July 20, 2023

Period No.: 24

Monthly Period: June, 2023

Interest Period: June 20, 2023 to July 20, 2023

= 30 days

### 18.a Original Term (Graph)











Reporting Date: July 11, 2023 Payment Date: July 20, 2023

Period No.: 24

Monthly Period: June, 2023

Interest Period: June 20, 2023 to July 20, 2023

= 30 days

### 19. Vehicle Class

#### **Initial Portfolio**

| Group in Vehicle Class | Current Aggregate Discounted Lease | Discounted Lease | Number of<br>Contracts | Number of<br>Contracts in % |
|------------------------|------------------------------------|------------------|------------------------|-----------------------------|
|                        | Balance in EUR                     | Balance in %     |                        |                             |
| BMW 1 Series           | 71,275,069.92                      | 7.71%            | 14,238                 | 12.80%                      |
| BMW 2 Series