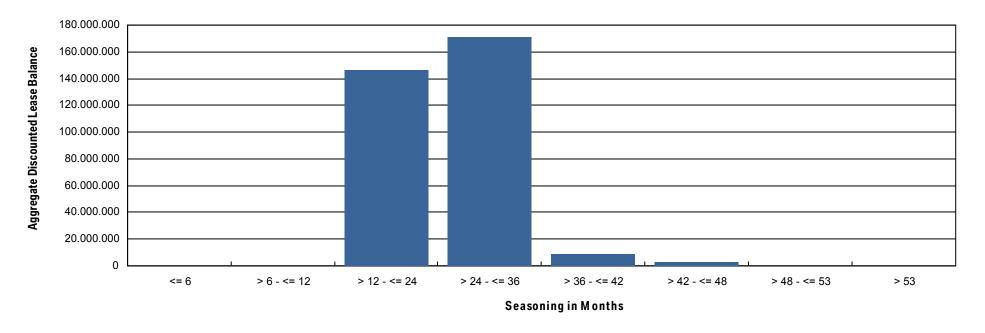

| 4,234                  | 4.15%   |
| > 42 - <= 48    | 3,043,472.51                                            | 0.92%            | 2,625                  | 2.57%   |
| > 48 - <= 53    | 48,285.91                                               | 0.01%            | 16                     | 0.02%   |
| > 53            | 31,463.53                                               | 0.01%            | 39                     | 0.04%   |
| Total           | 329,486,311.04                                          | 100.00%          | 101,955                | 100.00% |

WA: 25.50 MIN: 14.00 MAX: 60.00









Reporting Date: July 11, 2023 Payment Date: July 20, 2023

Period No.: 24

Monthly Period: June, 2023

Interest Period: June 20, 2023 to July 20, 2023

= 30 days

#### 16.a Seasoning (Graph)











## **Monthly Investor Report**

Reporting Date: July 11, 2023 Payment Date: July 20, 2023

Period No.: 24

Monthly Period: June, 2023 Interest Period: June 20, 202

June 20, 2023 to July 20, 2023 = 30 days

#### 17. Remaining Term

#### **Initial Portfolio**

| Group in Months | Current Aggregate<br>Discounted Lease<br>Balance in EUR | Discounted Lease | Contracts | Number of<br>Contracts in % |
|-----------------|---------------------------------------------------------|------------------|-----------|-----------------------------|
| <= 6            | 8,777,196.20                                            | 0.95%            | 6,011     | 5.40%                       |
| > 6 - <= 12     | 19,483,417.88                                           | 2.11%            | 5,832     | 5.24