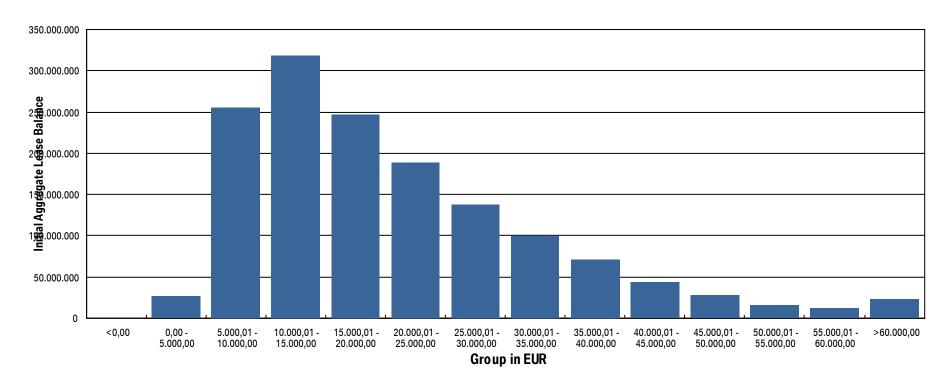

9%              | 587       | 0.58%          |
| 50.000,01 - 55.000,00 | 15,937,542.39                             | 1.09%              | 305       | 0.30%          |
| 55.000,01 - 60.000,00 | 12,159,830.82                             | 0.83%              | 212       | 0.21%          |
| > 60.000,00           | 22,816,079.76                             | 1.55%              | 327       | 0.32%          |
| Total                 | 1,468,710,701.63                          | 100.00%            | 101,955   | 100.00%        |

WA: 14,405.48 MIN: 93.24 MAX: 131,579.04









Reporting Date: July 11, 2023 Payment Date: July 20, 2023

Period No.: 24

Interest Period:

Monthly Period: June, 2023

Period: June 20, 2023 to July 20, 2023 = 30 days

#### 10.a Initial Aggregate Lease Balance (Graph)











Reporting Date: July 11, 2023 Payment Date: July 20, 2023

Period No.: 24

Monthly Period: June, 2023

Interest Period: June 20, 2023 to July 20, 2023

= 30 days

### 11. Aggregate Discounted Lease Balance

#### **Initial Portfolio**

| Group in EUR          | Current Aggregate<br>Discounted Lease<br>Balance in EUR | Current Aggregate<br>Discounted Lease<br>Balance in % | Number of<br>Contracts | Number of<br>Contracts in % |
|-----------------------|---------------------------------------------------------|-------------------------------------------------------|------------------------|-----------------------------|
| 0,00 - 5.000,00       | 118,715,544.01                                          | 12.85%                                                | 39,707                 |