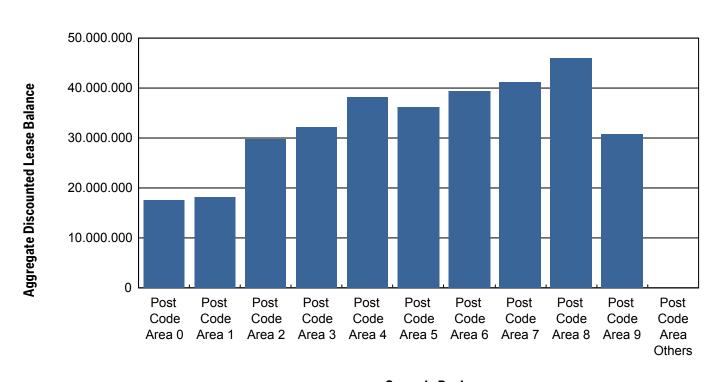

|
| Post Code Area 8      | 46,009,563.13                                           | 13.96%           | 14,636    | 14.36%                      |
| Post Code Area 9      | 30,764,529.36                                           | 9.34%            | 9,714     | 9.53%                       |
| Post Code Area Others | 53,458.00                                               | 0.02%            | 22        | 0.02%                       |
| Total                 | 329,486,311.04                                          | 100.00%          | 101,955   | 100.00%                     |









Reporting Date: July 11, 2023 Payment Date: July 20, 2023

Period No.: 24

Monthly Period: June, 2023

Interest Period: June 20, 2023 to July 20, 2023

= 30 days

#### 13.a Geographical Distribution (Graph)





**Group in Region** 









Payment Date: July 20, 2023 Period No.: 24

Reporting Date:

Monthly Period: June, 2023

Interest Period: June 20, 2023 to July 20, 2023

July 11, 2023

= 30 days

### 14. Object Type

#### Initial Portfolio

| Vehicle Type * | Current Aggregate<br>Discounted Lease<br>Balance in EUR | Discounted Lease | Contracts |         |
|----------------|---------------------------------------------------------|------------------|-----------|---------|
| New            | 917,602,318.47                                          | 99.32%           | 110,526   | 99.36%  |
| Used           | 6,297,661.65                                            | 0.68%            | 716       | 0.64%   |
| Total          | 923,899,980.12                                          | 100.00%