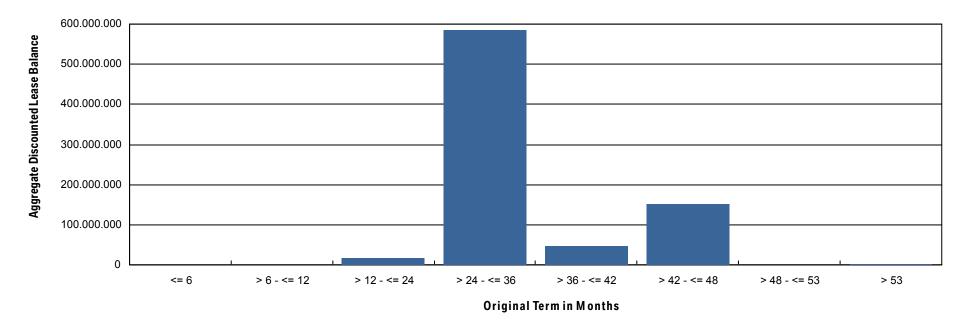

986.58                                           | 5.92%            | 9,020     | 5.75%   |
| > 42 - <= 48    | 151,828,212.93                                          | 18.91%           | 15,803    | 10.07%  |
| > 48 - <= 53    | 72,553.36                                               | 0.01%            | 7         | 0.00%   |
| > 53            | 3,083,053.43                                            | 0.38%            | 361       | 0.23%   |
| Total           | 802,909,959.06                                          | 100.00%          | 156,874   | 100.00% |

WA: 38.40 MIN: 5.00 MAX: 60.00









Reporting Date: Sept 09, 2022 Payment Date: Sept 20, 2022

Period No.: 14 Monthly Period: Aug, 2022

Interest Period: Aug 22, 2022 to Sept 20, 2022

= 29 days

## 18.a Original Term (Graph)











Reporting Date: Sept 09, 2022 Payment Date: Sept 20, 2022

Period No.: 14

Monthly Period: Aug, 2022

Interest Period: Aug 22, 2022 to Sept 20, 2022

= 29 days

## 19. Vehicle Class

#### **Initial Portfolio**

| Group in Vehicle Class | Current Aggregate<br>Discounted Lease<br>Balance in EUR | Current Aggregate<br>Discounted Lease<br>Balance in % | Number of<br>Contracts | Number of<br>Contracts in % |
|------------------------|---------------------------------------------------------|-------------------------------------------------------|------------------------|-----------------------------|
|                        |                                                         |                                                       |                        |