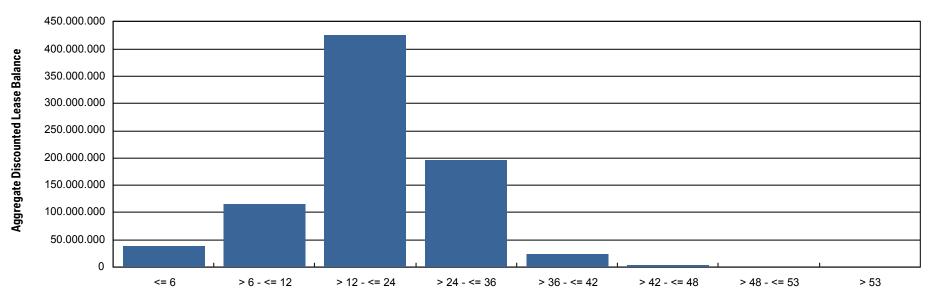

3.07%            | 1,653     | 1.05%   |
| > 42 - <= 48    | 3,905,650.41                                            | 0.49%            | 241       | 0.15%   |
| > 48 - <= 53    | 218,198.60                                              | 0.03%            | 15        | 0.01%   |
| >53             | 128,188.77                                              | 0.02%            | 7         | 0.00%   |
| Total           | 802,909,959.06                                          | 100.00%          | 156,874   | 100.00% |

WA: 19.81 MIN: 0.00 MAX: 56.00









Reporting Date: Sept 09, 2022 Payment Date: Sept 20, 2022

Period No.: 14
Monthly Period: Aug

Monthly Period: Aug, 2022 Interest Period: Aug 22, 2022 to Sept 20, 2022

= 29 days

### 17.a Remaining Term (Graph)

#### **Current Portfolio**



Remaining Term in Months









## **Monthly Investor Report**

Reporting Date: Sept 09, 2022 Payment Date: Sept 20, 2022

Period No.: 14
Monthly Period: Aug

Monthly Period: Aug, 2022 Interest Period: Aug 22, 2022 to Sept 20, 2022

= 29 days

# 18. Original Term

#### **Initial Portfolio**

| Group in Months | Current Aggregate<br>Discounted Lease<br>Balance in EUR | Discounted Lease | Contracts |         |
|-----------------|---------------------------------------------------------|------------------|-----------|---------|
| <= 6            | 5,093.50                                                | 0.00%            | 3         | 0.00%   |
| > 6 - <= 12     | 294,957.62                                              | 0.03%            | 116       | 0.10%   |
| > 12 - <= 24    | 28,742,