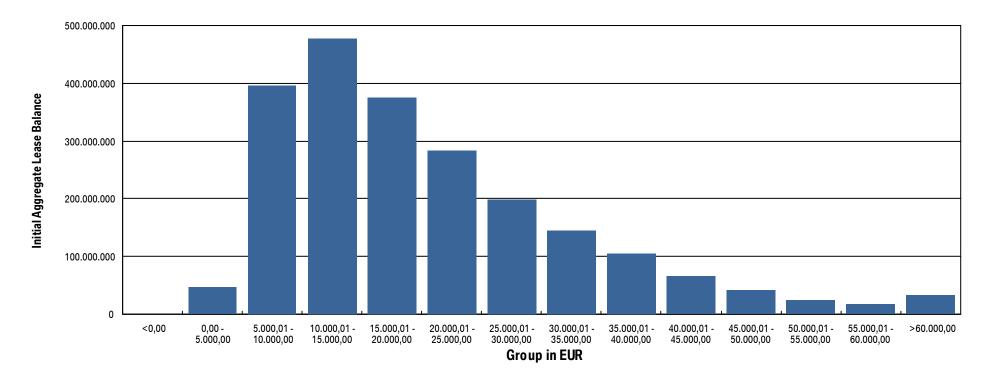

| 45.000,01 - 50.000,00 | 40,793,740.80           | 1.84%              | 864       | 0.55%          |
| 50.000,01 - 55.000,00 | 24,608,116.47           | 1.11%              | 471       | 0.30%          |
| 55.000,01 - 60.000,00 | 16,848,486.84           | 0.76%              | 294       | 0.19%          |
| > 60.000,00           | 33,293,041.68           | 1.50%              | 477       | 0.30%          |
| Total                 | 2,212,867,648.75        | 100.00%            | 156,874   | 100.00%        |

WA: 14,106.02 MIN: 0.72 MAX: 131,579.04









Reporting Date: Sept 09, 2022 Payment Date: Sept 20, 2022

Period No.: 14 Monthly Period: Aug, 2022

Interest Period: Aug 22, 2022 to Sept 20, 2022

= 29 days

### 10.a Initial Aggregate Lease Balance (Graph)

#### **Current Portfolio:**











Reporting Date: Sept 09, 2022 Payment Date: Sept 20, 2022

Period No.: 14

Monthly Period: Aug, 2022

Interest Period: Aug 22, 2022 to Sept 20, 2022

= 29 days

# 11. Aggregate Discounted Lease Balance

#### **Initial Portfolio**

| Group in EUR          | Current Aggregate<br>Discounted Lease<br>Balance in EUR | Current Aggregate<br>Discounted Lease<br>Balance in % | Number of<br>Contracts | Number of<br>Contracts in % |
|-----------------------|---------------------------------------------------------|-------------------------------------------------------|------------------------|-----------------------------|
| 0,00 - 5.000,00       | 118,715,544.01                                          | 12.85%                                                | 39,707                 | 35.6