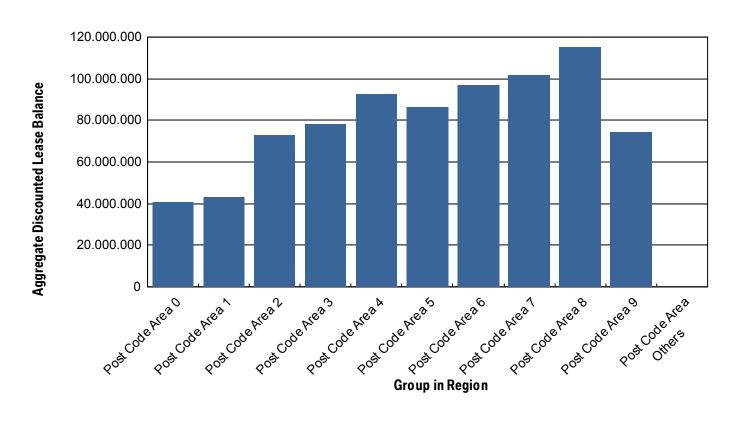

| 115,095,350.39                                          | 14.33%           | 22,894    | 14.59%                      |
| Post Code Area 9      | 74,501,191.86                                           | 9.28%            | 14,537    | 9.27%                       |
| Post Code Area Others | 102,392.90                                              | 0.01%            | 28        | 0.02%                       |
| Total                 | 802,909,959.06                                          | 100.00%          | 156,874   | 100.00%                     |









Reporting Date: Sept 09, 2022 Payment Date: Sept 20, 2022

Period No.: 14 Monthly Period: Aug, 2022

Interest Period: Aug 22, 2022 to Sept 20, 2022

= 29 days

#### 13.a Geographical Distribution (Graph)

**Current Portfolio:** 













Interest Period: Aug 22, 2022 to Sept 20, 2022

14

Reporting Date:

Payment Date:

Monthly Period:

Period No.:

= 29 days

Aug, 2022

Sept 09, 2022

Sept 20, 2022

# 14. Object Type

#### **Initial Portfolio**

| Vehicle Type * | Current Aggregate<br>Discounted Lease<br>Balance in EUR | Discounted Lease | Contracts | Number of<br>Contracts in % |
|----------------|---------------------------------------------------------|------------------|-----------|-----------------------------|
| New            | 917,602,318.47                                          | 99.32%           | 110,526   | 99.36%                      |
| Used           | 6,297,661.65                                            | 0.68%            | 716       | 0.64%                       |
| Total          | 923,