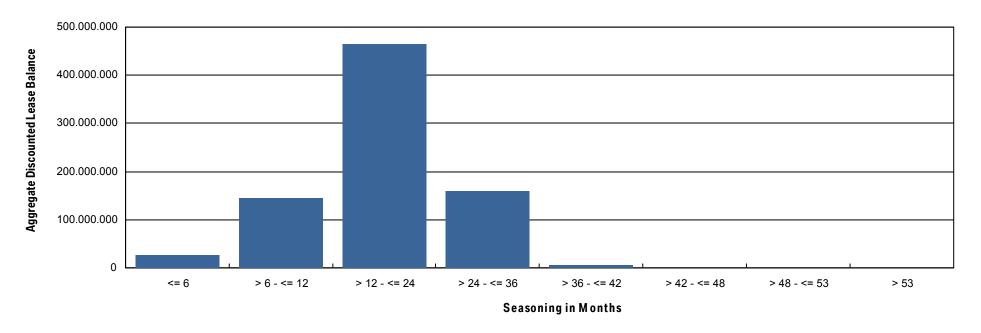

| 0.08%            | 409                    | 0.26%                       |
| > 48 - <= 53    | 73,946.03                                               | 0.01%            | 24                     | 0.02%                       |
| > 53            | 29,152.83                                               | 0.00%            | 50                     | 0.03%                       |
| Total           | 802,909,959.06                                          | 100.00%          | 156,874                | 100.00%                     |

WA: 18.59 MIN: 4.00 MAX: 60.00









Reporting Date: Sept 09, 2022 Payment Date: Sept 20, 2022

Period No.: 14

Monthly Period: Aug, 2022 Interest Period: Aug 22, 2022 to Sept 20, 2022

= 29 days

### 16.a Seasoning (Graph)

#### **Current Portfolio**











# **Bavarian Sky S.A., Compartment German Auto Leases 6**

# **Monthly Investor Report**

Reporting Date: Sept 09, 2022 Payment Date: Sept 20, 2022

Period No.: 14
Monthly Period: Aug

Monthly Period: Aug, 2022 Interest Period: Aug 22, 2022 to Sept 20, 2022

= 29 days

### 17. Remaining Term

#### **Initial Portfolio**

| Group in Months | Current Aggregate<br>Discounted Lease<br>Balance in EUR | Discounted Lease | Contracts | Number of<br>Contracts in % |
|-----------------|---------------------------------------------------------|------------------|-----------|-----------------------------|
| <= 6            | 8,777,196.20                                            | 0.95%            | 6,011     | 5.40%                       |
| > 6 - <= 12     | 19,483,417.88