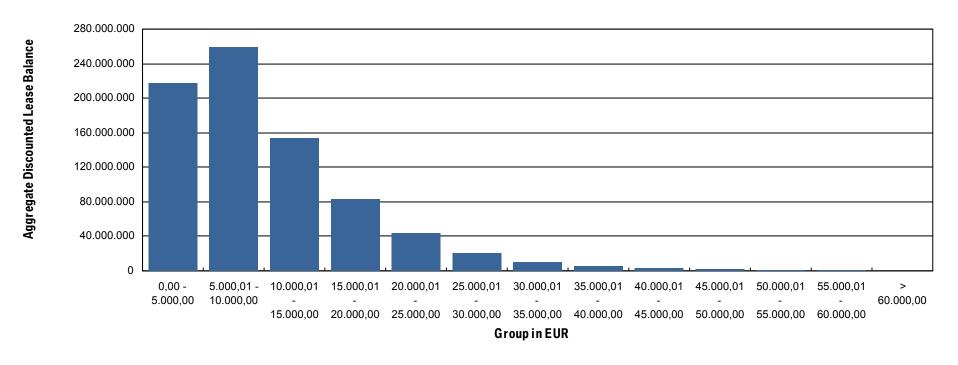

| 0.10%            | 15        | 0.01%                       |
| 55.000,01 - 60.000,00 | 627,184.83                                              | 0.08%            | 11        | 0.01%                       |
| > 60.000,00           | 459,042.52                                              | 0.06%            | 7         | 0.00%                       |
| Total                 | 802,909,959.06                                          | 100.00%          | 156,874   | 100.00%                     |

WA: 5,118.18
MIN: 0.00
MAX: 80,181.18









Reporting Date: Sept 09, 2022 Payment Date: Sept 20, 2022

Period No.: 14 Monthly Period: Aug, 2022

Interest Period: Aug 22, 2022 to Sept 20, 2022

= 29 days

### 11. a Aggregate Discounted Lease Balance (Graph)

#### **Current Portfolio:**











Reporting Date: Sept 09, 2022 Payment Date: Sept 20, 2022

Period No.: 14

Monthly Period: Aug, 2022

Interest Period: Aug 22, 2022 to Sept 20, 2022

= 29 days

### 12. Lessee Concentration

#### **Current Portfolio:**

|       | Discounted Lease<br>Balance in EUR | Discounted Lease<br>Balance in % |     | Contracts in % |
|-------|------------------------------------|----------------------------------|-----|----------------|
|       | Dalatice III LON                   | Dalatice III 70                  |     |                |
| 1     | 683,919.30                         | 0.09%                            | 94  | 0.06%          |
| 2     | 584,021.41                         | 0.07%                            | 68  | 0.04%          |
| 3     | 229,341.47